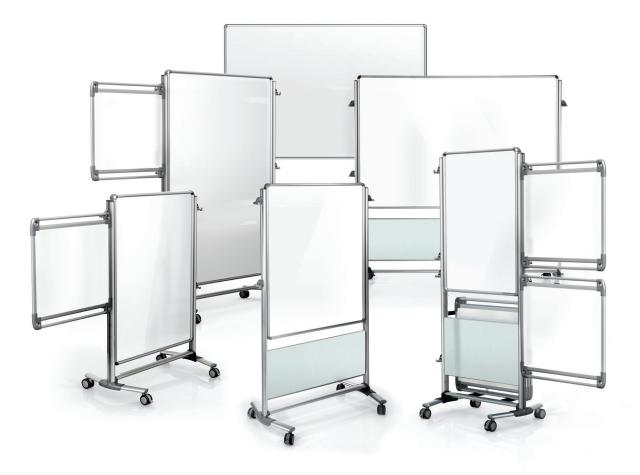

#### Collaborative

Support collaboration and idea-sharing with removable tablets and mobiles alike.

#### Mobile

Mobile double-sided magnetic whiteboards allow the user to configure their work space as needed without a permanent structure.

#### Versatile Adaptable and flexible design allows the user to configure and reconfigure as needed.