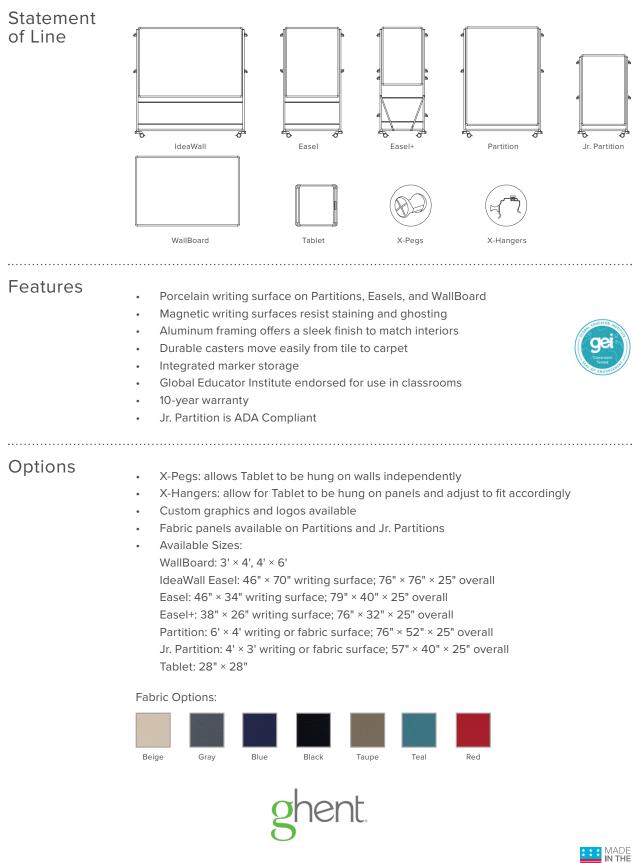

#### Integrated

Nexus was designed to be used together. X-Pegs and X-Hangers add additional functionality.

#### Versatile Adaptable and flexible design allows the user to configure and reconfigure as needed.