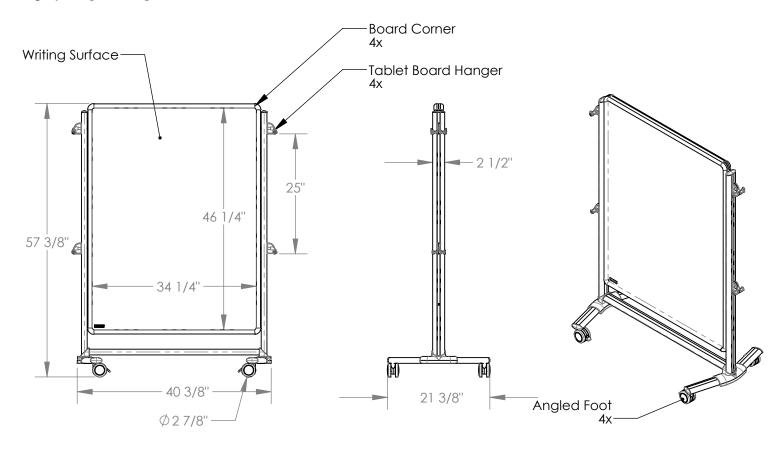

## Jr. Partition

## Features:

- Writing surface on front and back.
- Has angled feet for grouping with other Nexus partitions, easels and/or IdeaWalls
- Includes 1 eraser and 4 assorted color dry erase markers.
- Designed to accommodate 4 Nexus Tablets hung from the side posts.
- Guaranteed for 10 years