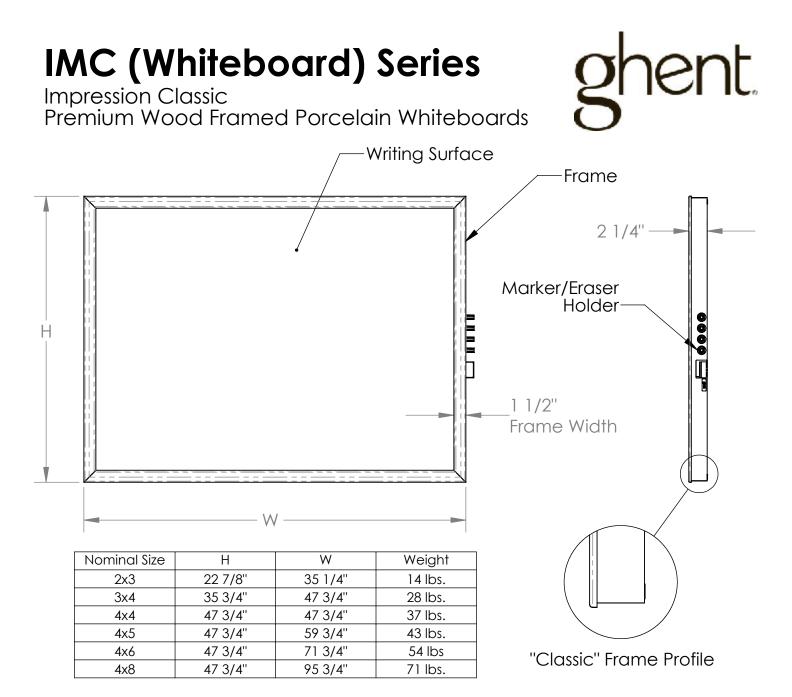

### Materials:

- Framing: Beech
- Writing surface: White porcelain coated 24 gauge steel laminated to 3/8" thick fiberboard, with a mylar film backing.
- Built-in marker/eraser holder: Clear acrylic

### Features:

- Available in four frame finishes: cherry, espresso, maple, or walnut
- Board hangers are included.
- An eraser and four assorted color markers are included.

### Notes:

- Board is guaranteed 50 years.
- Wall mounting fasteners are not included.
- For indoor use only.