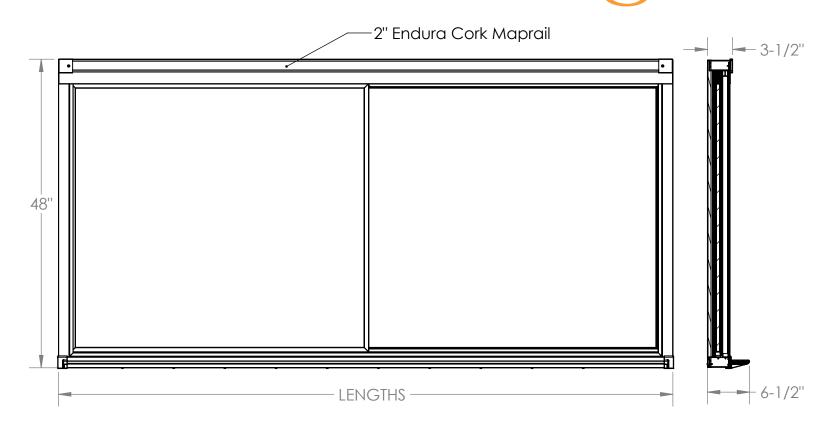

## **Specifications**

- The Duo Track is a two track sliding white board panel system.
- All units have two maunally operated sliding panels and a full length fixed back panel with mylar backing.
- Both the aluminum framed sliding panels and the back panel are porcelain-on-steel white board material laminated onto 1/2" particleboard.
- The sliding panels are top suspended and glide on nylon rollers.
- The framework, maprail, and markertray are made from clear anodized aluminum.
- The outer frame is reinforced with hidden steel brackets.
- The units are available in lengths of 6', 8', 10', or 12'.