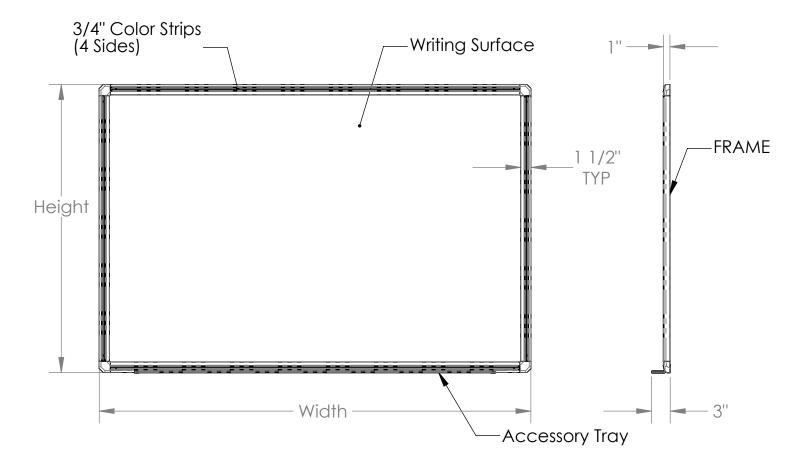

# Materials:

- The framing and accessory tray are satin anodized aluminum extrusion.
- Writing surface is white porcelain coated 28 gauge steel sheet laminated to 1/2" thick particle board. with an aluminum plated polyester film backing.
- Frame corners are medium gray ABS plastic.
- Accessory tray end caps are medium gray thermoplastic.
- Color trim strips are thermoplastic PVC.

## Features:

- Available in the following sizes:
- 3'x4', 4'x4', 4'x6', 4'x8', 4'x10', and 4'x12'.
- Mounting fasteners are concealed after installation.
- Color trim strips are available in five solid colors (Black, Gray, Navy, Red, or Royal Blue) and three wood grains (Cherry, Light Maple, or Mahogany).
- (1) eraser and (4) color erasable markers are included with each marker board.

## Notes:

- Mounting hardware not included.
- The colors trim strips are to be installed by the customer after mounting the board.

Wood Grain - Lt. Maple=(LM)

Wood Grain - Mahogany=(MH)

Gray (Corners / Accessory Tray End Caps)