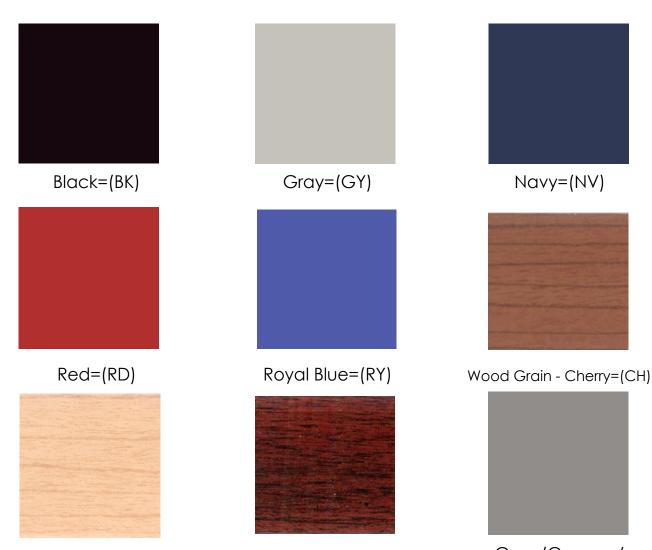

## Features:

- Available in the following sizes:
- 3'x4', 4'x4', 4'x6', 4'x8', 4'x10', and 4'x12'.
- Mounting fasteners are concealed after installation.
- Color trim strips are available in five solid colors (Black, Gray, Navy, Red, or Royal Blue) and three wood grains (Cherry, Light Maple, or Mahogany).
- (1) eraser and (4) color erasable markers are included with each marker board.

## Notes:

- Mounting hardware not included.
- The colors trim strips are to be installed by the customer after mounting the board.

Wood Grain - Lt. Maple=(LM)

Wood Grain - Mahogany=(MH)

Gray (Corners / Accessory Tray End Caps)