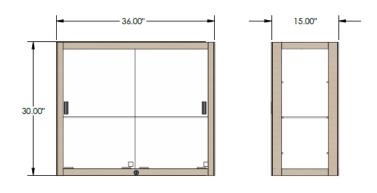

## Heirloom Case Collection (894)

Shelving:

- 1 Full-Size Shelves
  - Shelf Dimensions: 12"x34"x¼"
- Support wires allow for some adjustability in the shelf.
- The shelf has a capacity of 25 lbs.

Doors:

- Sliding doors that open from both sides for easy access. Door handles are stick-on clear plastic doorpulls.
- Lock mechanism is the Selby-033 cam lock that comes with 2 keys.