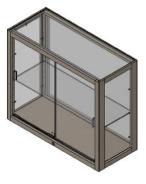

## Heirloom Case Collection (894)

Shelving:

- 1 Full-Size Shelves
  - Shelf Dimensions: 12"x34"x¼"
- Support wires allow for some adjustability in the shelf.
- The shelf has a capacity of 25 lbs.

Doors:

- Sliding doors that open from both sides for easy access. Door handles are stick-on clear plastic doorpulls.
- Lock mechanism is the Selby-033 cam lock that comes with 2 keys.