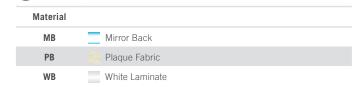

# 2 Choose Your Back Material

### **HOW TO ORDER:**

- 1. Product (30"H x 36"W Heirloom Case in Hardwood)
- 2. Back Material (Mirror Back)
- 3. Stain Color (Natural Maple)