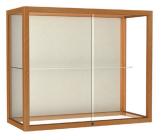

### 894 30"H × 36"W × 14"D

(pictured in SKU 894MPBAK: Hardwood species, Plaque Fabric back, and Natural Oak stain color)

### **SELECT OPTIONS:**

1 Choose Your Style & Size

| Item No. | Size $(H \times W \times D)$ | Weight – Ibs | No. of Shelves | List Price |
|----------|------------------------------|--------------|----------------|------------|
| 894M     | 30" × 36" × 15"              | 100-109      | 1              | \$ 1,240   |