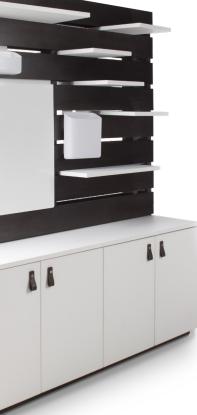

and TV mount. 6' Collaboration unit with magnetic Sage glassboard.

**A.** Define shown in Cascara Teakwood laminate with Bench Unit shown with Maharam Mode Bonsai fabric, Collaboration Unit with Ash Acoustic Panel with Monitor Mount, and Planter Unit