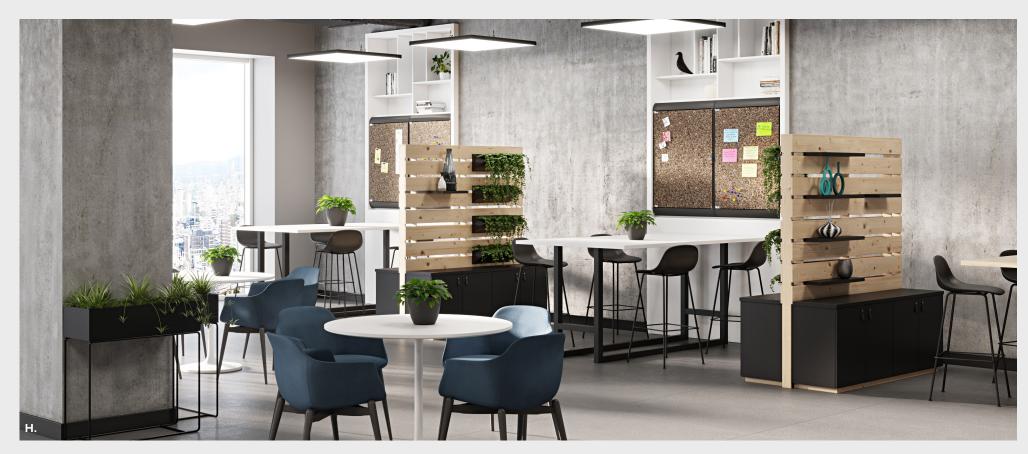

Pallet Mobile shown in Knotty Pine wood with Java finish and White shelf and optional Magnetic Whiteboard

H. Pallet Disply shown in Knotty Pine wood with Natural finish and Black Credenza with Leather pulls. Shown with optional Planter.

Pallet Display shown with optional TV mount in Knotty Pine wood with Modern Cherry finish, Gray Credenza and Leather pulls

I. Pallet Display shown in Knotty Pine wood with Urban Walnut finish, White Credenza and Nickel pulls