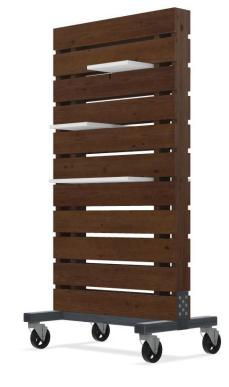

Pallet Mobile shown in Knotty Pine wood with Natural finish and Black shelves

Pallet Display shown in Knotty Pinewood with Urban Walnut finish, Black Credenza, Black shelves, and Nickel pulls

Pallet Wall shown in Knotty Pine wood with Natural finish and Gray shelves

Pallet Mobile shown in Knotty Pine wood with Java finish and White shelf and optional Magnetic Whiteboard

H. Pallet Disply shown in Knotty Pine wood with Natural finish and Black Credenza with Leather pulls. Shown with optional Planter.

Pallet Display shown with optional TV mount in Knotty Pine wood with Modern Cherry finish, Gray Credenza and Leather pulls

I. Pallet Display shown in Knotty Pine wood with Urban Walnut finish, White Credenza and Nickel pulls