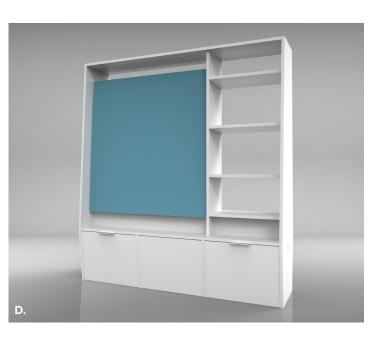

**C.** Define 4' Collaboration Unit shown in Gray laminate with custom painted Orange glassboard

**D.** Define 6' Collaboration Unit shown in White laminate with Blue glassboard

E. Define 6' Shelf Unit shown in Black laminate