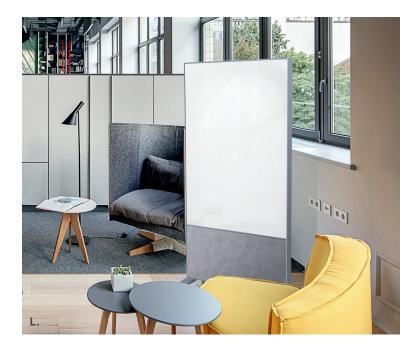

L. Stroll Mobile Glassboard shown in Combination White glass with Maharam's Flock fabric in Calm

**M.** Prest Mobile Bulletin Board shown in Natural Oak finish and Roe fabric

**N.** Floor Partition with Lime Acoustic, Whiteboard, and Planked Urban Oak Laminate infills