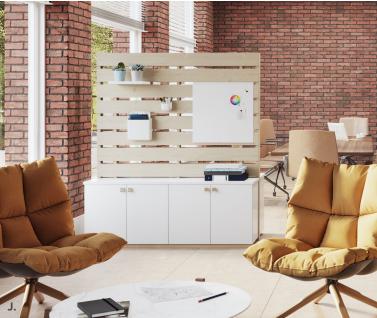

J. Pallet Display shown in Knotty Pine wood with Natural finish, White Credenza and Nickel pulls with Magnetic Whiteboard, Archive, and Cubby accessories

 $\mathbf{K}.$  Pallet Wall shown in Knotty Pine Wood with Modern Cherry finish and optional TV mount