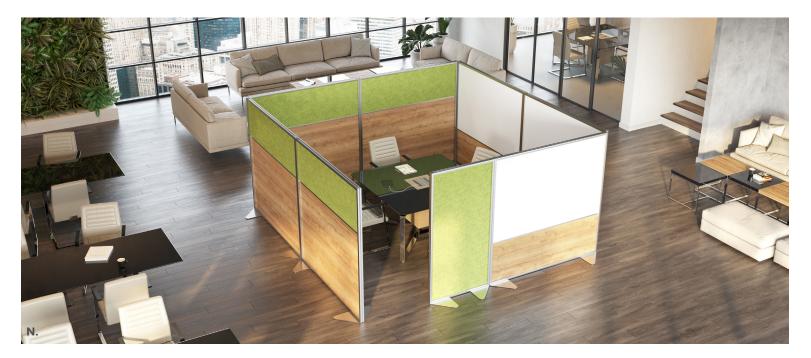

L. Stroll Mobile Glassboard shown in Combination White glass with Maharam's Flock fabric in Calm

**M.** Prest Mobile Bulletin Board shown in Natural Oak finish and Roe fabric

**N.** Floor Partition with Lime Acoustic, Whiteboard, and Planked Urban Oak Laminate infills