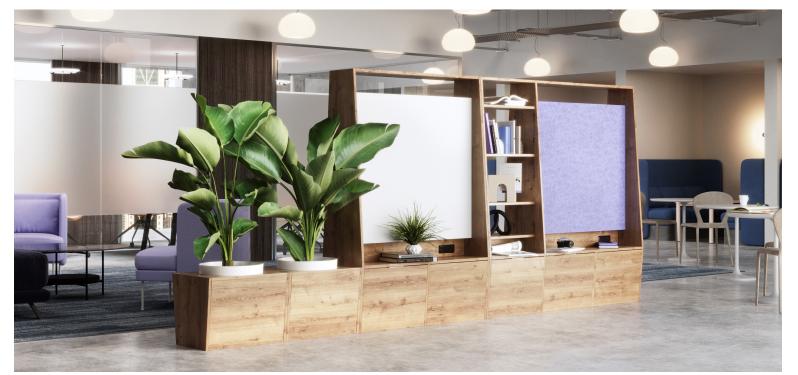

Pictured: Define shown in Planked Urban Oak laminate with Planter Unit, Collaboration Unit with Whiteboard, and Collaboration Unit with Valley Acoustic Panel