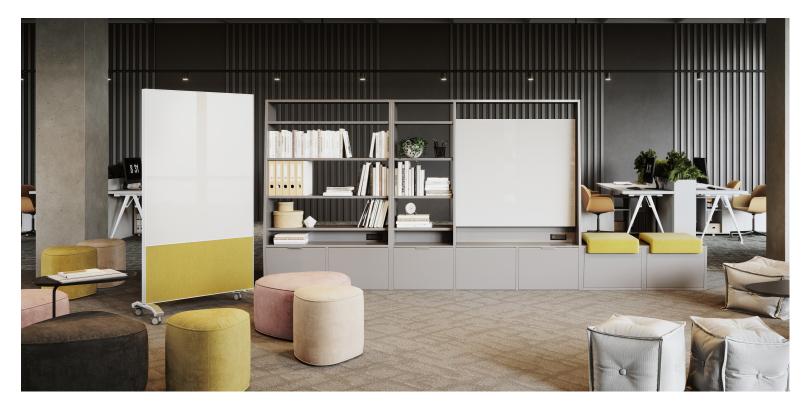

www.ghent.com

Pictured: Ghent's Stroll Mobile Glassboard shown with White glass and Maharam Mode Oxeye fabric

Define shown in Gray laminate with Shelf Unit, Collaboration Unit with a Glassboard shown in White, and Bench Unit with Maharam Mode Oxeye fabric