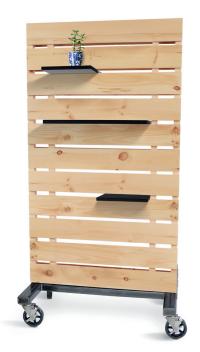

Pallet Mobile shown in Knotty Pine wood with Natural finish and Black shelves

Pallet Display shown in Knotty Pinewood with Urban Walnut finish, Black Credenza, Black shelves, and Nickel pulls

Pallet Wall shown in Knotty Pine wood with Natural finish and Gray shelves