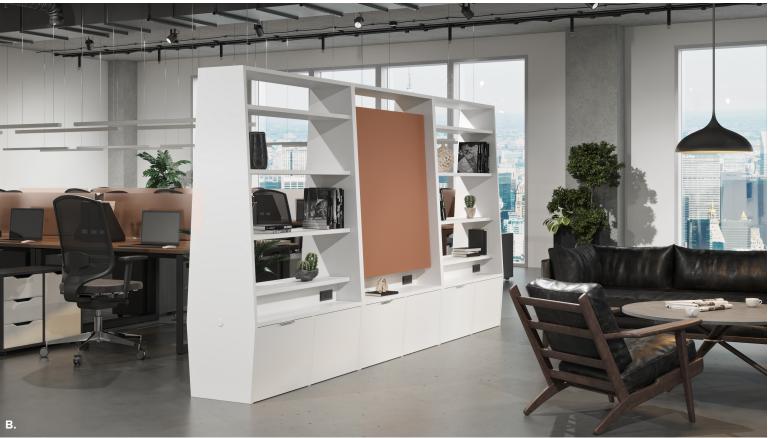

B. Define shown in White laminate with two shelving units and Collaboration unit with Terra glassboard