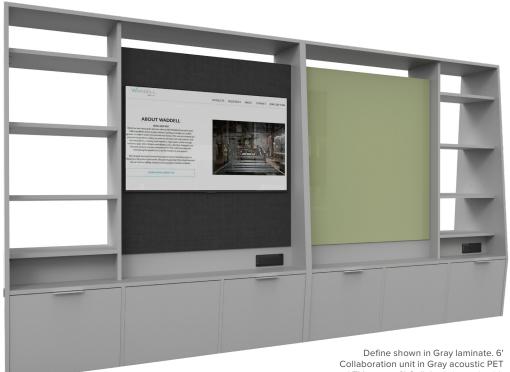

and TV mount. 6' Collaboration unit with magnetic Sage glassboard.

**A.** Define shown in Cascara Teakwood laminate with Bench Unit shown with Maharam Mode Bonsai fabric, Collaboration Unit with Ash Acoustic Panel with Monitor Mount, and Planter Unit