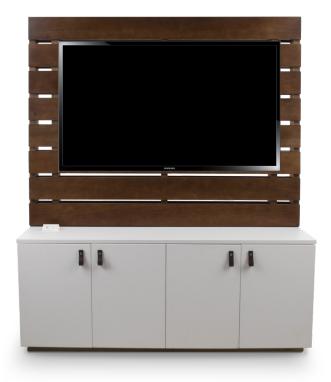

Pallet Display shown with optional TV mount in Knotty Pine wood with Modern Cherry finish, Gray Credenza and Leather pulls

I. Pallet Display shown in Knotty Pine wood with Urban Walnut finish, White Credenza and Nickel pulls