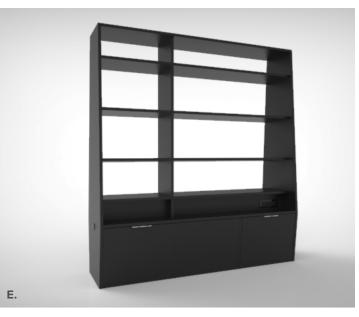

**C.** Define 4' Collaboration Unit shown in Gray laminate with custom painted Orange glassboard

**D.** Define 6' Collaboration Unit shown in White laminate with Blue glassboard

E. Define 6' Shelf Unit shown in Black laminate