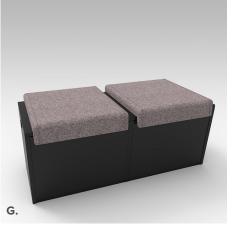

F. Define 4' Planter Unit shown in White laminate

G. Define 4' Bench Unit shown with Black laminate

Pallet Display shown in Knotty Pine wood with Java finish and White laminate with optional Magnetic Whiteboard, Archive, Cubby, and Valet accessories PALLET