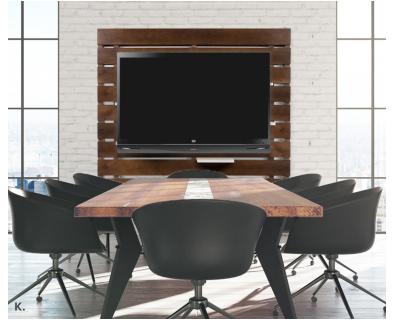

J. Pallet Display shown in Knotty Pine wood with Natural finish, White Credenza and Nickel pulls with Magnetic Whiteboard, Archive, and Cubby accessories

 $\mathbf{K}.$  Pallet Wall shown in Knotty Pine Wood with Modern Cherry finish and optional TV mount