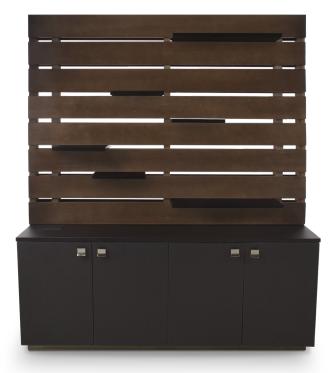

Pallet Mobile shown in Knotty Pine wood with Java finish and White shelf and optional Magnetic Whiteboard

H. Pallet Disply shown in Knotty Pine wood with Natural finish and Black Credenza with Leather pulls. Shown with optional Planter.

Pallet Display shown with optional TV mount in Knotty Pine wood with Modern Cherry finish, Gray Credenza and Leather pulls

I. Pallet Display shown in Knotty Pine wood with Urban Walnut finish, White Credenza and Nickel pulls