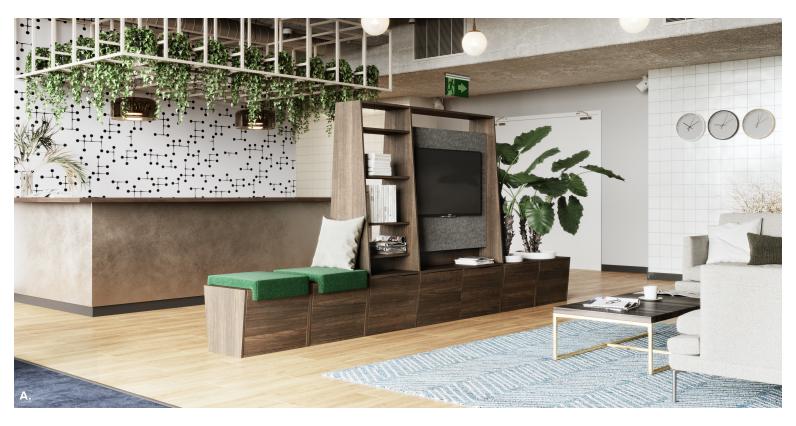

and TV mount. 6' Collaboration unit with magnetic Sage glassboard.

**A.** Define shown in Cascara Teakwood laminate with Bench Unit shown with Maharam Mode Bonsai fabric, Collaboration Unit with Ash Acoustic Panel with Monitor Mount, and Planter Unit