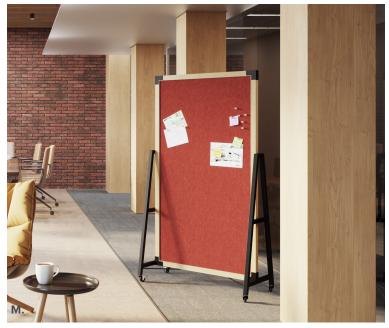

L. Stroll Mobile Glassboard shown in Combination White glass with Maharam's Flock fabric in Calm

**M.** Prest Mobile Bulletin Board shown in Natural Oak finish and Roe fabric

**N.** Floor Partition with Lime Acoustic, Whiteboard, and Planked Urban Oak Laminate infills