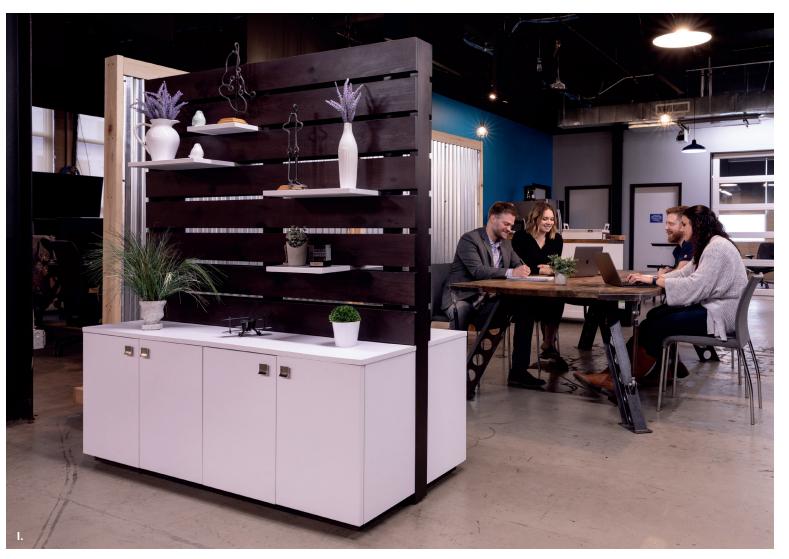

Pallet Mobile shown in Knotty Pine wood with Java finish and White shelf and optional Magnetic Whiteboard

H. Pallet Disply shown in Knotty Pine wood with Natural finish and Black Credenza with Leather pulls. Shown with optional Planter.