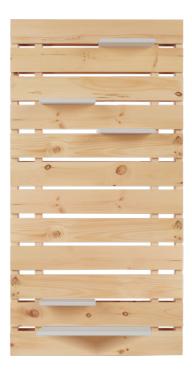

F. Define 4' Planter Unit shown in White laminate

G. Define 4' Bench Unit shown with Black laminate

Pallet Display shown in Knotty Pine wood with Java finish and White laminate with optional Magnetic Whiteboard, Archive, Cubby, and Valet accessories PALLET