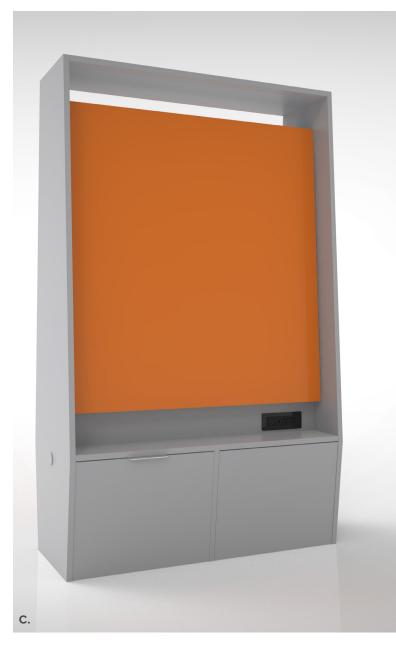

**C.** Define 4' Collaboration Unit shown in Gray laminate with custom painted Orange glassboard

**D.** Define 6' Collaboration Unit shown in White laminate with Blue glassboard

E. Define 6' Shelf Unit shown in Black laminate