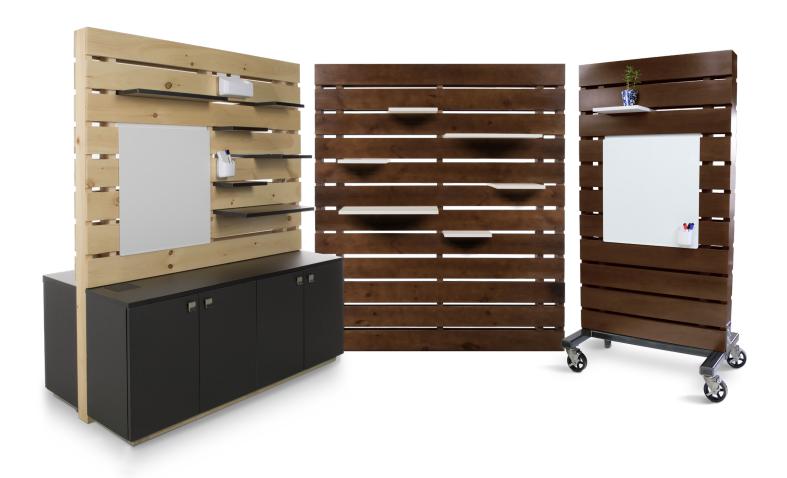

### Bring Creativity to Your Environment

Designed to fit the needs of today's open-plan workspaces that are mobile, collaborative, and configurable; the Pallet collection provides space delineation while allowing environments to feel open and airy. In addition to being a beautiful way to divide space, Pallet allows users to create collaborative work environments for meetings, brainstorming sessions, or even impromptu workstations with optional accessories.

### Configurable

Adjustable shelves and optional communication accessories allow for customization of use. Pallet Display is available with various door pull options and with or without electric. Storage is added to conceal belongings.

### Variety

Match any interior décor with wood chosen for its durability, standard or custom stain options, combined with standard laminates.