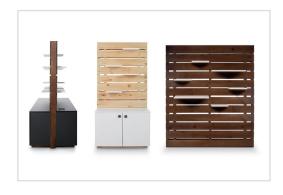

# PALLET

A Collection Redefining Space Division

ghent.

### Bring Creativity to Your Environment

Designed to fit the needs of today's open-plan workspaces that are mobile, collaborative, and configurable; the Pallet collection provides space delineation while allowing environments to feel open and airy. In addition to being a beautiful way to divide space, Pallet allows users to create collaborative work environments for meetings, brainstorming sessions, or even impromptu workstations with optional accessories.

### Configurable

Adjustable shelves and optional communication accessories allow for customization of use. Pallet Display is available with various door pull options and with or without electric. Storage is added to conceal belongings.