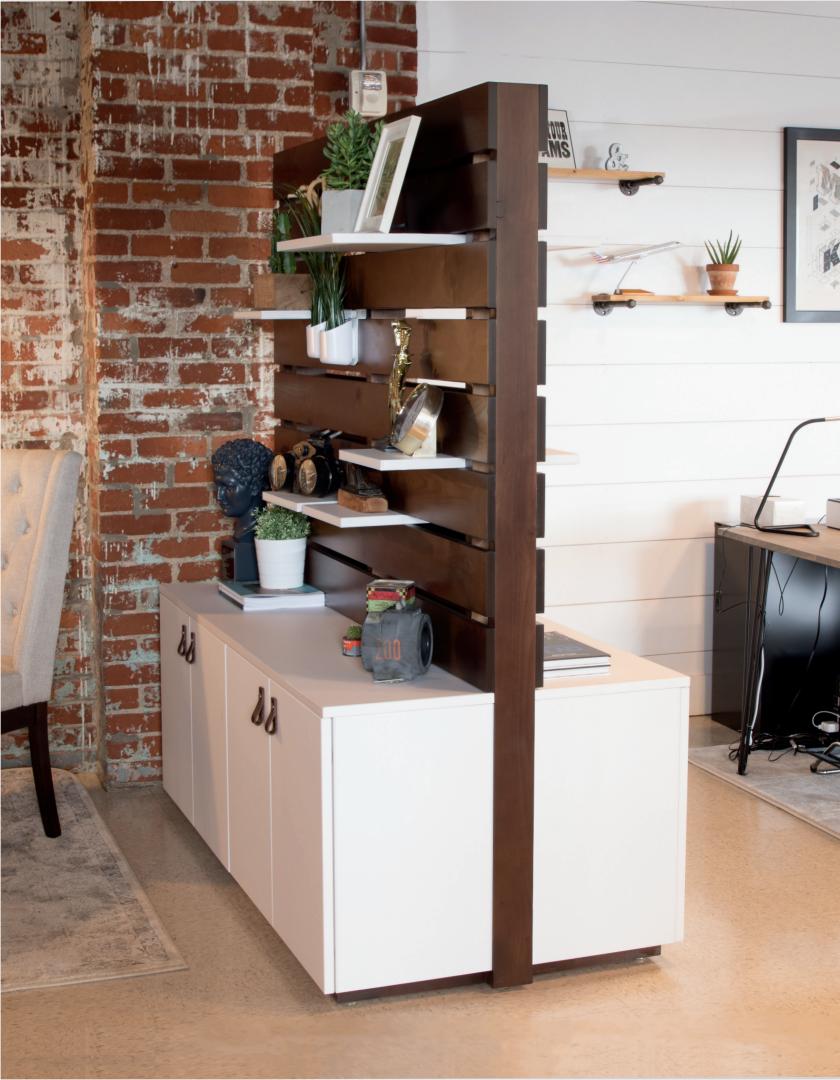

### Bring Creativity to Your Environment

Designed to fit the needs of today's open-plan workspaces that are mobile, collaborative, and configurable; the Pallet collection provides space delineation while allowing environments to feel open and airy. In addition to being a beautiful way to divide space, Pallet allows users to create collaborative work environments for meetings, brainstorming sessions, or even impromptu workstations with optional accessories.

### Configurable

Adjustable shelves and optional communication accessories allow for customization of use. Pallet Display is available with various door pull options and with or without electric. Storage is added to conceal belongings.