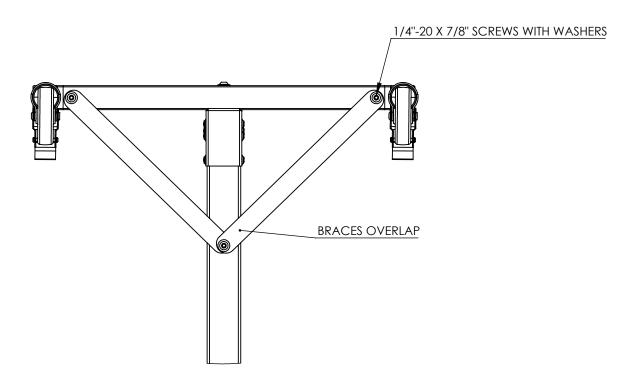

## **Step 4:** Install the braces.

- 4a. Use the screws with washers to attach braces.
- 4b. Re-tighten all screws with provided wrench.

- **Step 5:** Repeat steps 3 and 4 for the opposite side.
- **Step 6:** Stand the unit upright and attach the accessory holder using the provided magnets.
- Step 7: Recycle all packaging materials in accordance to local regulations.