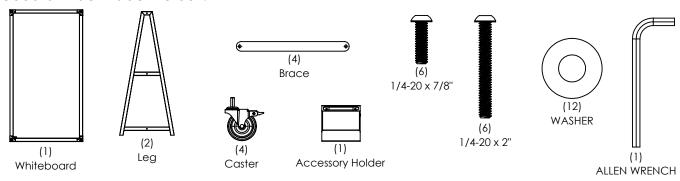

## **Prest Mobile Whiteboard**

Instruction Sheet

**Step 1:** Remove and unpack the legs, casters, braces, and hardware kit from the packaging, leaving the whiteboard intact inside the box.

**Step 2:** Install the casters on the legs.