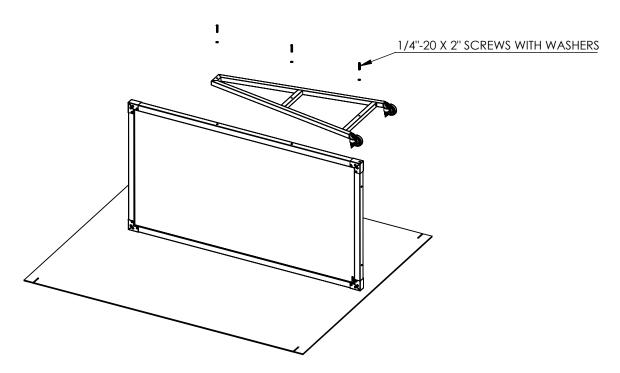

**Step 3:** Install the leg on one side of the whiteboard.

- 3a. Use the cardboard as a protective work area as you place the whiteboard on its side
- 3b. Align the legs with the pre-drilled holes on the frame.
- 3c. Use the screws with washers to attach the legs to the frame, hand tighten with provided allen wrench.