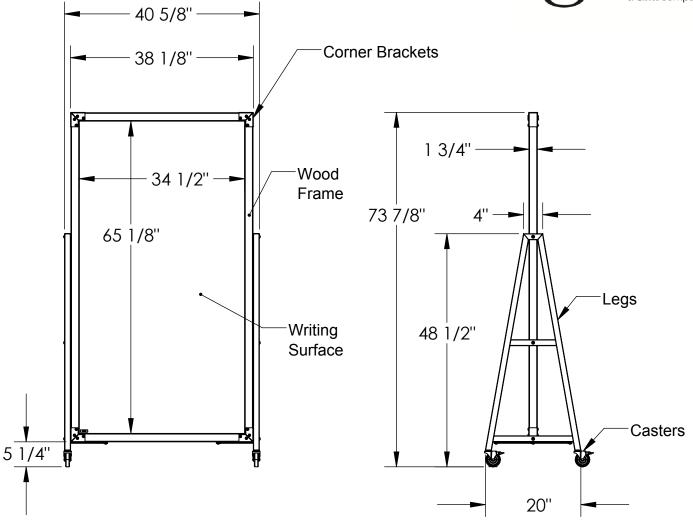

# Prest Mobile Whiteboard / PRS4

**Product Specifications** 

### Materials:

- Board Surface: 1/8" thick, tempered low iron glass Fabric: Maharam Flock, Mode, and Merit fabric
- Frame: Solid red oak
- Legs: 16 gauge tube steel with black powder coat finish

### Features:

- Available in 3 frame finishes: Natural Oak, Carmel Oak, and Driftwood Oak
- Available in 18 standard glass colors: Blue, Beige, Black, Cactus, Denim, Grape, Green, Gray, Jade, Lilac gray, Marigold, Peach, Petal, Rose, Smoke, Terra, White, and Yellow
- Available in 21 standard fabric options: