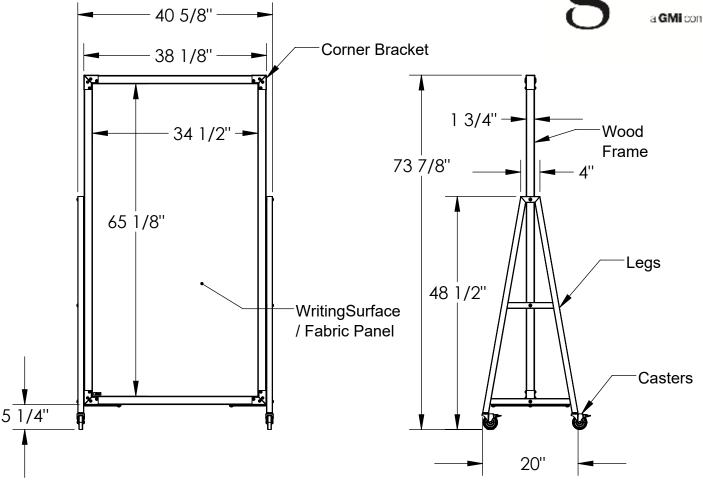

# **Prest Mobile Whiteboard / PRS6**

**Product Specifications** 

# Materials:

- Board Surface: White porcelain coated 28 gauge steel
- Frame: Solid red oak
- Legs: 16 gauge tube steel with black powder coat finish

## Features:

- Available in 3 frame finishes: Natural Oak, Carmel Oak, and Driftwood Oak
- Includes magnetic eraser, 4 assorted color markers, and a universal marker holder Board is guaranteed for 10 years