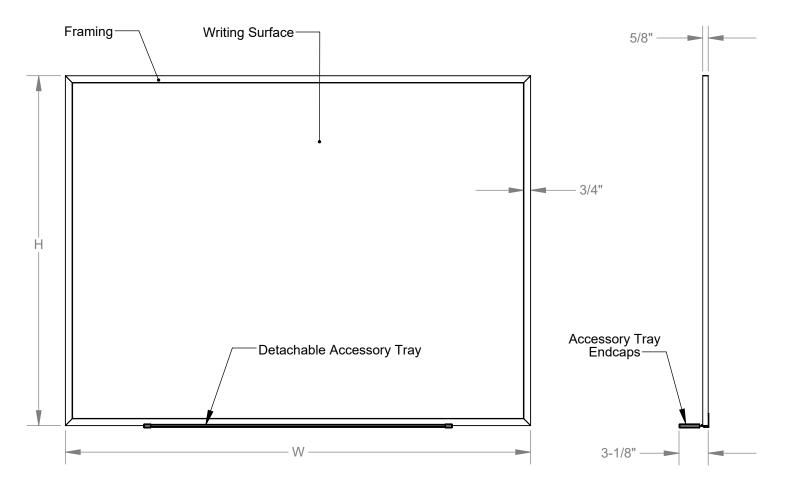

#### Materials:

- Framing and detached accessory tray: Satin anodized aluminum extrusion
- Writing surface: White hygienic porcelain coated 28 gauge steel laminated to 3/8" thick fiberboard, with an aluminum plated polyester film backing.
- Detached accessory tray end caps: Gray thermoplastic.