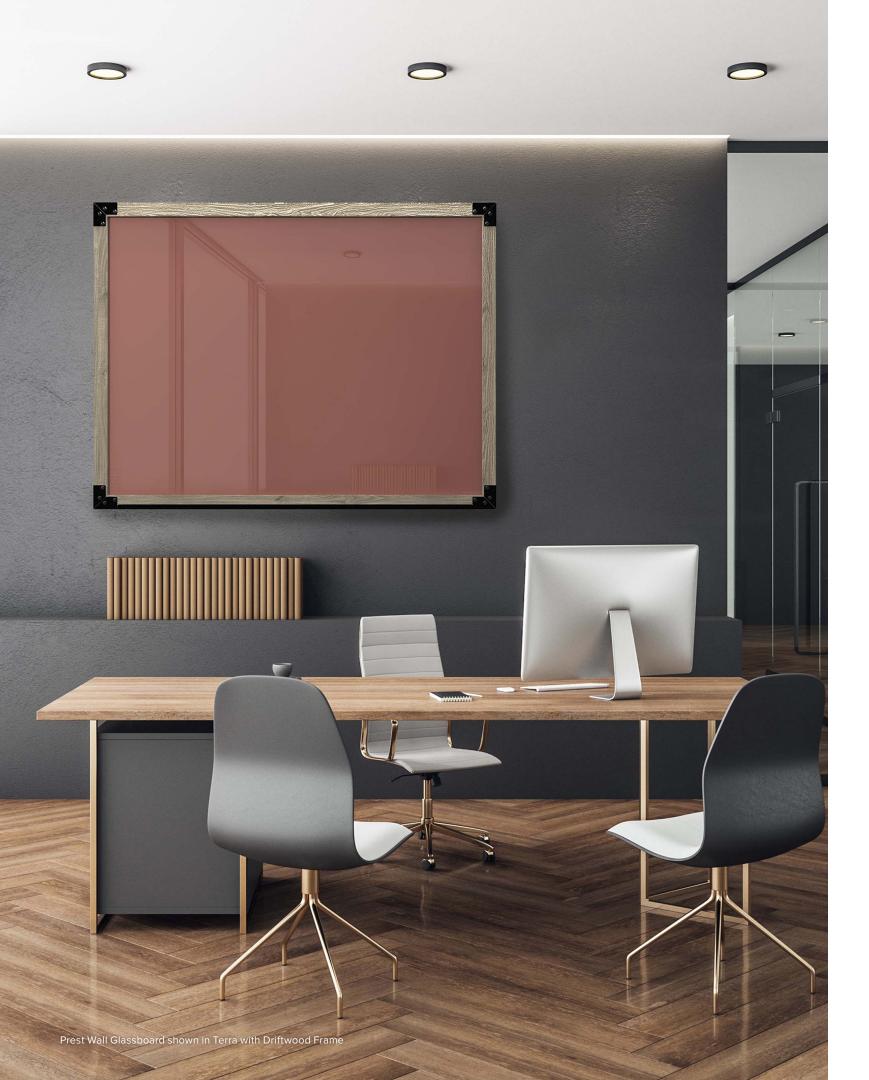

Aria
Frameless glass with no visible hanging hardware.

Harmony
Glassboard with square or round silver standoffs.

Prest Wall
Glass paired with eye-catching wood frame and matte black steel hardware.

Coda Frameless, circular glassboard available in 3 sizes to mix and match.