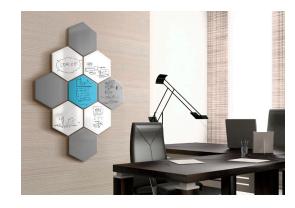

Hex Glassboard, bulletin board, PET, and steel options offered in a frameless, hexagonal shape.