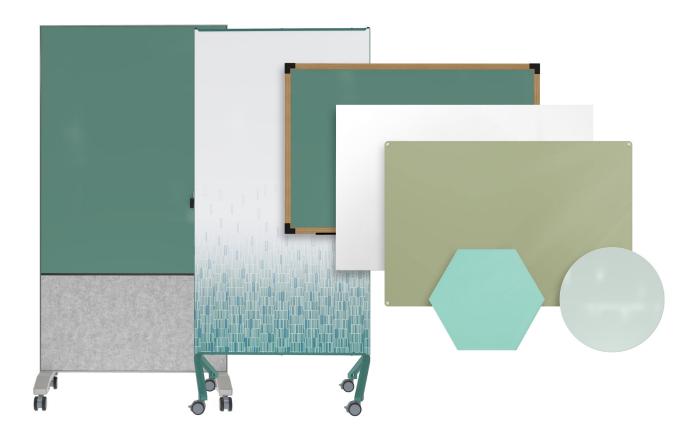

## Customization

Every glassboard can be painted using Ghent's Standard Color Library or select a custom color to make more unique.

- 1. Border Glassboard & Bulletin Board
- 2. Pointe Mobile Glassboard and Partition
- 3. Aria Glassboard
- 4. Coda Glassboard

# Wall-Mount Glassboards

Our wall-mount glassboards simultaneously delegate space for collaboration and contribute to the aesthetics of your space. Varying in sizes, shapes, and accents, these glassboards will transform your walls into functional art displays offing plenty of writing space and marker storage. Custom colors, graphic printing, and magnetic options are available for all of our glassboards.

# Mobile Glassboards

Mobile glassboards allow for brainstorming and collaboration when wall space is limited. Designed to be simple, clean, and functional, mobiles offer double-sided writing surfaces with magnetic marker-holder accessories. Custom colors, graphic printing, and magnetic options are available for all of our mobile glassboards.