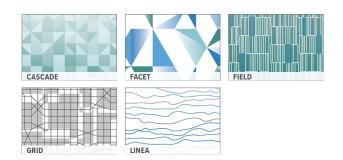

Pattern Glass

Pattern Glass is the next evolution of visual communication. These 7 patterns draw extra attention to your message while your board is in use and transform your board into a graphic art piece when it is not. Inspired by nature, these designs are available on Aria and Harmony glass boards and were chosen to promote feelings of comfort, inspiration, and nostalgia.