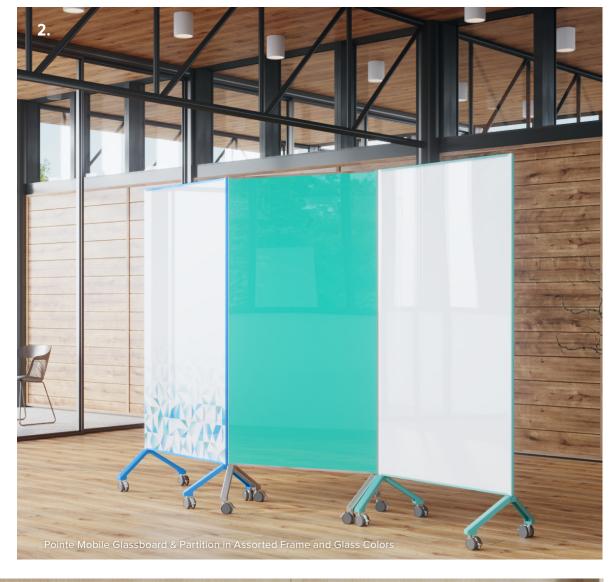

## Customization

Every glassboard can be painted using Ghent's Standard Color Library or select a custom color to make more unique.

- 1. Border Glassboard & Bulletin Board
- 2. Pointe Mobile Glassboard and Partition
- 3. Aria Glassboard
- 4. Coda Glassboard

Pointe

Thin, elegant mobile glassboard with angled legs designed to save space and easily maneuver.

Stroll
Sleek and contemporary glass mobile with a powder coated frame.

Prest Mobile
Glassboard, fabric, and whiteboard options
combined with an industrial frame.