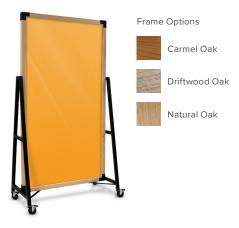

ardware.





Coda Frameless, circular glassboard available in 3 sizes to mix and match.







Hex Glassboard, bulletin board, PET, and steel options offered in a frameless, hexagonal shape.





#### Border

Thin, aluminum framing with glassboard and fabric options.



# Mobile Glassboards

Mobile glassboards allow for brainstorming and collaboration when wall space is limited. Designed to be simple, clean, and functional, mobiles offer double-sided writing surfaces with magnetic marker-holder accessories. Custom colors, graphic printing, and magnetic options are available for all of our mobile glassboards.



Pointe

Thin, elegant mobile glassboard with angled legs designed to save space and easily maneuver.





Stroll
Sleek and contemporary glass mobile with a powder coated frame.





Prest Mobile
Glassboard, fabric, and whiteboard options
combined with an industrial frame.



# The Ghent Color Library

Working with an experienced color expert, we've curated a perfect selection of standard colors based on aesthetics and writeability.\*



# Make It Yours

Looking for something unique? Our color expert hand selected these additional colors for their appeal, writeability, and popularity. Additionally, our color-matching technology allows for specifications to Pantone, RMS and Sherwin Williams when there is a need beyond our standard offering.\*



Pattern Glass

Pattern Glass is the next evolution of visual communication. These 7 patterns draw extra attention to your message while your board is in use and transform your board into a graphic art piece when it is not. Ins