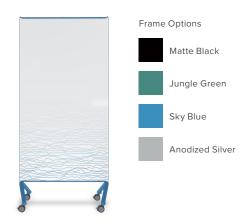

Pointe

Thin, elegant mobile glassboard with angled legs designed to save space and easily maneuver.

Stroll
Sleek and contemporary glass mobile with a powder coated frame.

Prest Mobile
Glassboard, fabric, and whiteboard options
combined with an industrial frame.

# Glass Print Options

Our Pointe Mobile Glassboards & Partitions offer printed glass to add a unique style to your space.