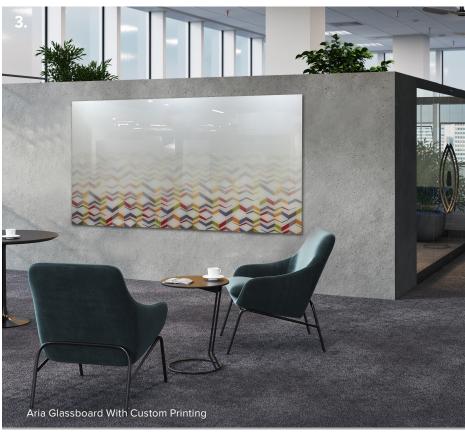

## Customization

Every glassboard can be painted using Ghent's Standard Color Library or select a custom color to make more unique.

- 1. Border Glassboard & Bulletin Board
- 2. Pointe Mobile Glassboard and Partition
- 3. Aria Glassboard
- 4. Coda Glassboard

Aria
Frameless glass with no visible hanging hardware.

Harmony
Glassboard with square or round silver standoffs.

Prest Wall
Glass paired with eye-catching wood frame and matte black steel hardware.

Coda Frameless, circular glassboard available in 3 sizes to mix and match.