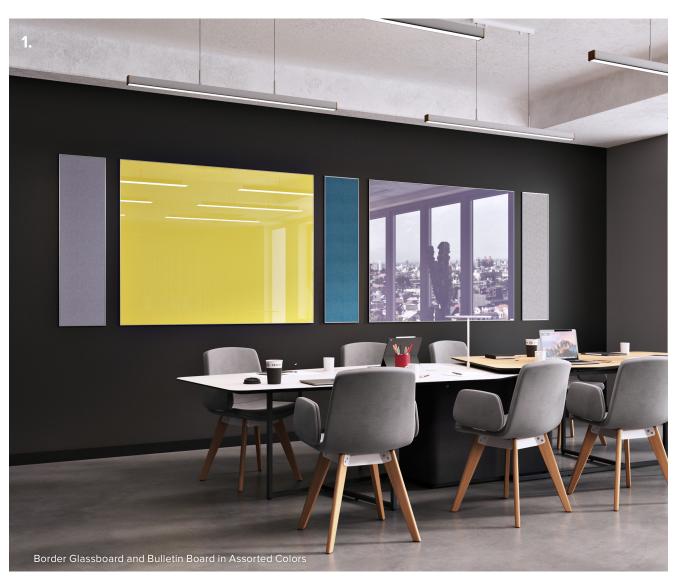

## Customization

Every glassboard can be painted using Ghent's Standard Color Library or select a custom color to make more unique.

- 1. Border Glassboard & Bulletin Board
- 2. Pointe Mobile Glassboard and Partition
- 3. Aria Glassboard
- 4. Coda Glassboard

#### Border

Thin, aluminum framing with glassboard and fabric options.