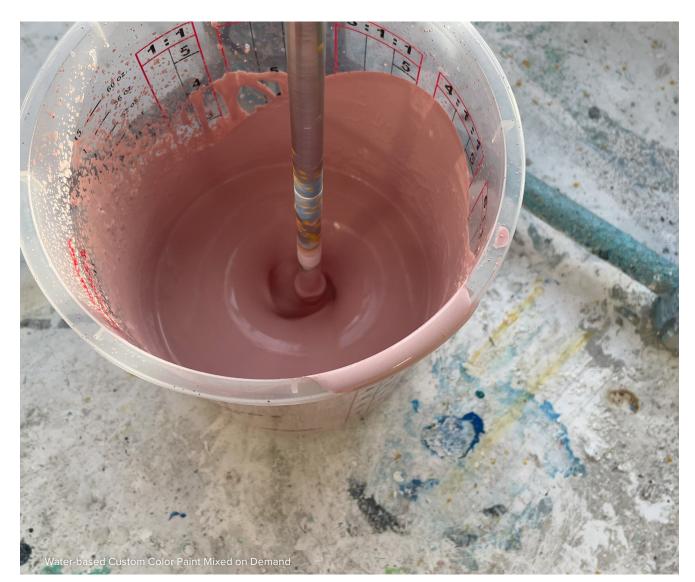

## Sustainability Measures

- Water-based paints are used on all glassboards
- Custom colors are mixed on demand to avoid waste
- All glassboards are end of life recyclable
   Scrap material is recycled when possible
- Made in the USA products are sourced and assembled with best possible practices