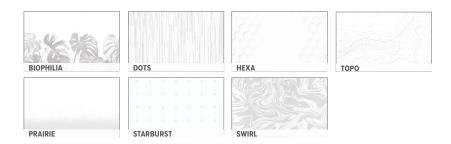

Pattern Glass

Pattern Glass is the next evolution of visual communication. These 7 patterns draw extra attention to your message while your board is in use and transform your board into a graphic art piece when it is not. Inspired by nature, these designs are available on Aria and Harmony glass boards and were chosen to promote feelings of comfort, inspiration, and nostalgia.