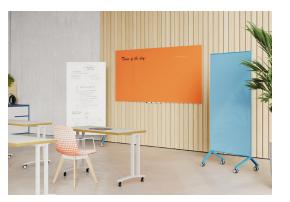

# Wall-Mount Glassboards

Our wall-mount glassboards simultaneously delegate space for collaboration and contribute to the aesthetics of your space. Varying in sizes, shapes, and accents, these glassboards will transform your walls into functional art displays offing plenty of writing space and marker storage. Custom colors, graphic printing, and magnetic options are available for all of our glassboards.

# Mobile Glassboards

Mobile glassboards allow for brainstorming and collaboration when wall space is limited. Designed to be simple, clean, and functional, mobiles offer double-sided writing surfaces with magnetic marker-holder accessories. Custom colors, graphic printing, and magnetic options are available for all of our mobile glassboards.