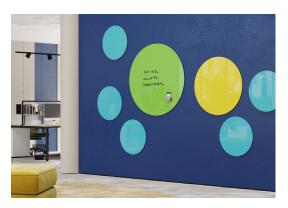

## Uniqueness

Glassboards are available in landscape, portrait, square and unique shapes such as hexagonal and circlular. Sizes range from 18" to 10' depending on the product and shape selected.

## Shapes

Our glassboards are made to fit any space. Choose from rectangular, circular, or hexagonal shapes.