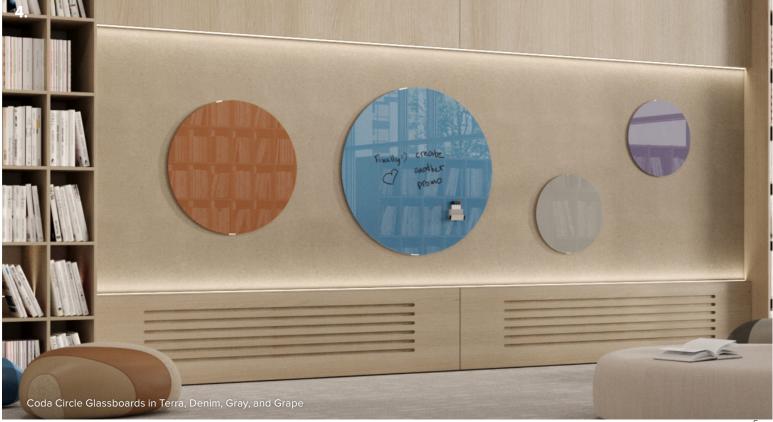

## Customization

Every glassboard can be painted using Ghent's Standard Color Library or select a custom color to make more unique.

- 1. Border Glassboard & Bulletin Board
- 2. Pointe Mobile Glassboard and Partition
- 3. Aria Glassboard
- 4. Coda Glassboard

Aria
Frameless glass with no visible hanging hardware.

Harmony
Glassboard with square or round silver standoffs.

Prest Wall
Glass paired with eye-catching wood frame and matte black steel hardware.

Coda Frameless, circular glassboard available in 3 sizes to mix and match.