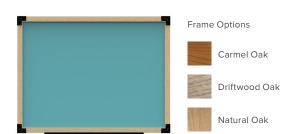

# Customization

Every glassboard can be painted using Ghent's Standard Color Library or select a custom color to make more unique.

- 1. Border Glassboard & Bulletin Board
- 2. Pointe Mobile Glassboard and Partition
- 3. Aria Glassboard
- 4. Coda Glassboard









# Wall-Mount Glassboards

Our wall-mount glassboards simultaneously delegate space for collaboration and contribute to the aesthetics of your space. Varying in sizes, shapes, and accents, these glassboards will transform your walls into functional art displays offing plenty of writing space and marker storage. Custom colors, graphic printing, and magnetic options are available for all of our glassboards.



Aria
Frameless glass with no visible hanging hardware.





Harmony
Glassboard with square or round silver standoffs.





Prest Wall
Glass paired with eye-catching wood frame and matte black steel hardware.





Coda Frameless, circular glassboard available in 3 sizes to mix and match.







Hex Glassboard, bulletin board, PET, and steel options offered in a frameless, hexagonal shape.





#### Border

Thin, aluminum framing with glassboard and fabric options.



# Mobile Glassboards

Mobile glassboards allow for brainstorming and collaboration when wall space is limited. Designed to be simple, clean, and functional, mobiles offer double-sided writing surfaces with magnetic marker-holder accessories. Custom colors, graphic printing, and magnetic options are available for all of our mobile glassboards.



Pointe

Thin, elegant mobile glassboard with angled legs designed to save space and easily maneuver.