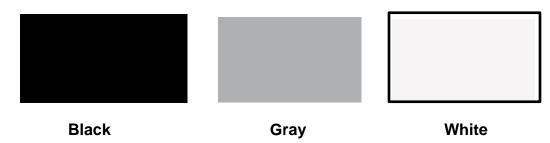

### Finish & Color Options:

- Case:
  - Stains: Poplar wood is available in Modern Cherry, Urban Walnut, and Java. Knotty Pine is available in Modern Cherry, Urban Walnut, and Natural. Custom stains are available.
- Shelving:
  - Available in 3 color options; Black, Gray, and White. Custom laminate also available.

## Laminates: