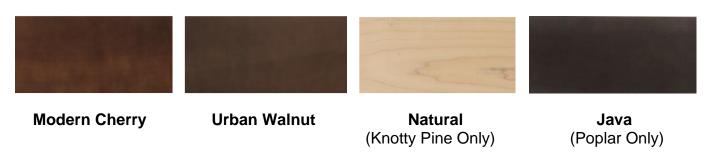

### Finish & Color Options:

- Case:
  - Stains: Poplar wood is available in Modern Cherry, Urban Walnut, and Java. Knotty Pine is available in Modern Cherry, Urban Walnut, and Natural. Custom stains are available.
- Shelving:
  - Available in 3 color options; Black, Gray, and White. Custom laminate also available.

### Stains: