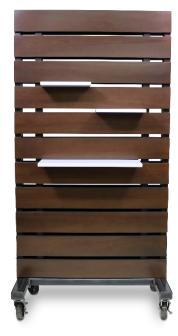

## **Pallet Mobile**

### **Dimensions:**

- Case Dimensions:
  - **PLTM:** 73-3/8"H x 37-1/4""W x 23"D
- Shelf Dimensions:
  - Large Shelf: ¾"H x 24"W x 17-1/2"D
  - Small Shelf: ¾"H x 12"W x 17-1/2"D

#### Materials:

- Case: Available in solid Knotty Pine or Poplar construction.
- **Base:** Raw, clear powder coated steel.
- Casters: Steel black painted caster with polyurethane thread.
- **Shelving:** Constructed of laminated hardboard.

#### **Shipping Information:**

• Ships fully assembled upright on a skid. Nylon strapping secures the case to the skid with corner post and stretch wrap for protection.