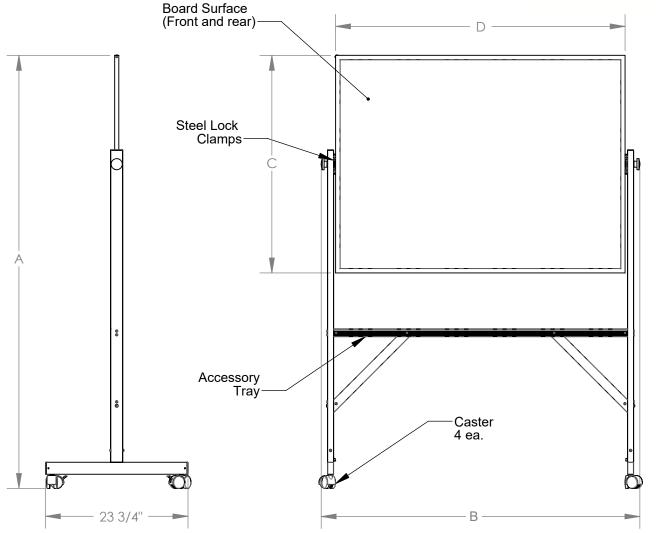

## AR Series (M1) Aluminum Framed Reversible Boards

### Materials:

- Framework: Satin anodized aluminum extrusion.
- Board surfaces: White porcelain coated 28 gauge steel laminated to 3/8" thick fiberboard. Tack board natural cork applied to 3/8" fiberboard.
- Swivel casters are black thermoplastic with wheel locks.

### Features:

- Available in three board sizes: 3'H x 4'W, 4'H x 3'W, 4'H x 6'W, and 4'H x 8'W Board surfaces combinations available: whiteboard/whiteboard or whiteboard/cork.

### Notes:

Indoor use only

| ITEM NUMBER          | Α       | В        | С       | D       |
|----------------------|---------|----------|---------|---------|
| ARM1M134 and ARM1K34 | 72-1/8" | 53-1/4"  | 36-1/4" | 48-1/4  |
| ARM1M143 and ARM1K43 | 78-1/8" | 41-1/4"  | 48-1/4" | 36-1/4" |
| ARM1M146 and ARM1K46 | 78-1/8" | 77-1/4"  | 48-1/4" | 72-1/4" |
| ARM1M148             | 78-1/8" | 101-1/4" | 48-1/4" | 96-1/4" |