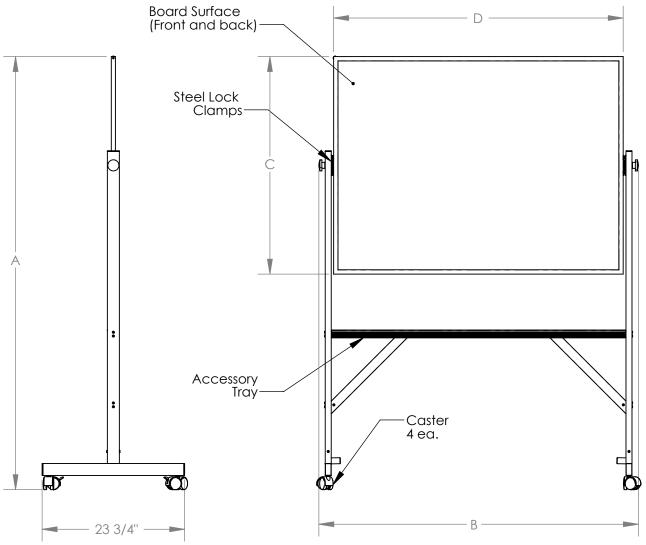

# **AR Series** Aluminum Framed Reversible Boards

### Materials:

- Framework: Satin anodized aluminum extrusion.
- Board surfaces: Whiteboard white enamel applied to 1/8" hardboard.

  Tack board natural cork applied to 3/8" fiberboard.

  Swivel casters are black thermoplastic with wheel locks.

## Features:

- Available in two board sizes: 36"H x 48"W and 48"H x 72"W
- Board surfaces combinations available: whiteboard/whiteboard, whiteboard/cork, and cork/cork.

### Notes:

- All board surfaces are non-magnetic.
- Indoor use only.

| ITEM NUMBER            | Α       | В       | С       | D       |
|------------------------|---------|---------|---------|---------|
| ARMM34, ARMK34, ARKK34 | 72-1/8" | 53-1/4" | 36-1/4" | 48-1/4  |
| ARMM46, ARMK46, ARKK46 | 78-1/8" | 77-1/4" | 48-1/4" | 72-1/4" |