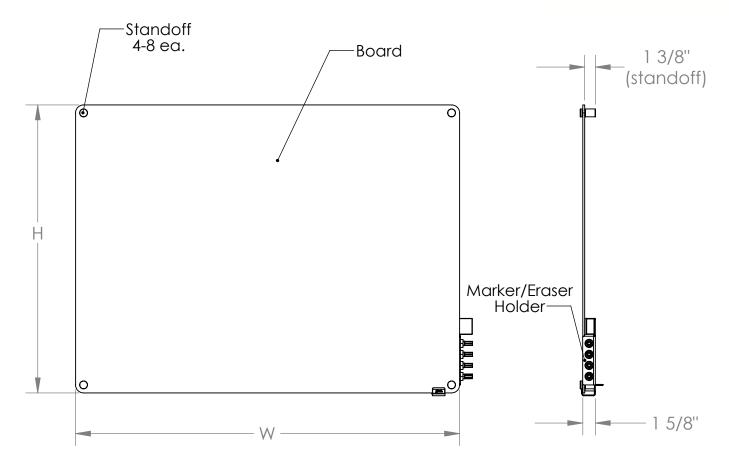

## Materials:

- Board: 1/4" thick, tempered low iron glass with flat polished edges
- Standoffs: Satin anodized solid round aluminum
- Marker/Eraser Holder: Clear acrylic

## Features:

- Available in 7 Sizes: 2'H x 3'W, 3'H x 4'W, 4'H x 4'W, 4'H x 5'W, 4'H x 6'W, 4'H x 8'W, 4'Hx10'W Available in 13 Colors and Frosted: Blue, Beige, Black, Denim, Green, Gray, Lilac Gray, Marigold, Peach, Rose, Smoke, White, and Yellow
- Includes eraser and 4 assorted color markers
- Mounting hardware is included; available in square and round
- Board is guaranteed for 50 years