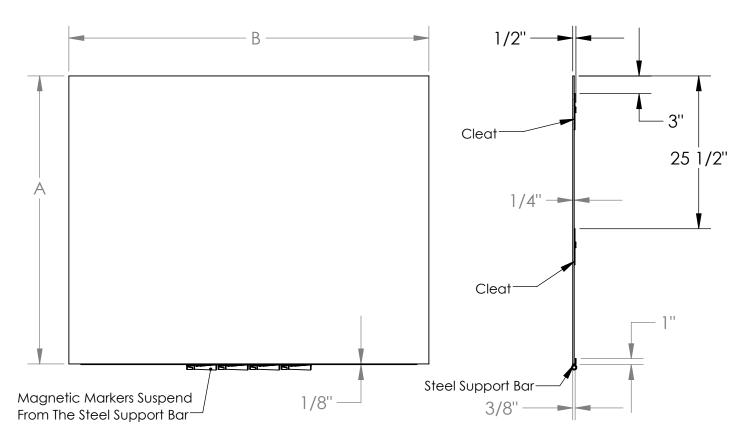

## Materials:

- Board Surfaces: 1/4" thick, tempered low iron glass
- Cleat: 14 ga. Galvanized steel
- Steel Support Bar: Powder coated steel angle; with an anodized aluminum finish

## Notes:

Indoor use only

| Part<br>Number | 2x3 | 3x2 | 3x4  | 4x3  | 4x4  | 4x5  | 5x4 | 4x6  | 6x4  | 4x8  | 8x4  | 4x10 | 10x4 |
|----------------|-----|-----|------|------|------|------|-----|------|------|------|------|------|------|
| Α              | 24" | 36" | 36"  | 48'' | 48'' | 48'' | 60" | 48'' | 72"  | 48'' | 96"  | 48'' | 120" |
| В              | 36" | 24" | 48'' | 36"  | 48'' | 60'' | 48" | 72"  | 48'' | 96"  | 48'' | 120" | 48"  |