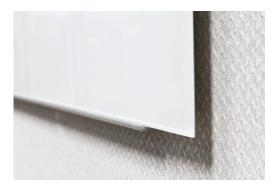

### Aesthetic

Constructed with  $\frac{1}{4}$ " thick tempered low-iron glass, it floats just  $\frac{1}{2}$ " off the wall when installed.