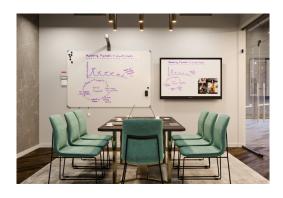

## Real Collaboration, Real Time

Glassboards and Whiteboards are an excellent tool for collaboration, however hybrid meetings can make for a challenging experience. With Aria Connect, collaboration no longer requires everyone to be in the same room. Our whiteboard image capture camera paired with Aria Glassboard provides a real time view of information being shared whether you are in the room or remote.

### Collaborate

The glassboard camera focuses, brightens, and saves all written content. Share written content to anyone with internet access.