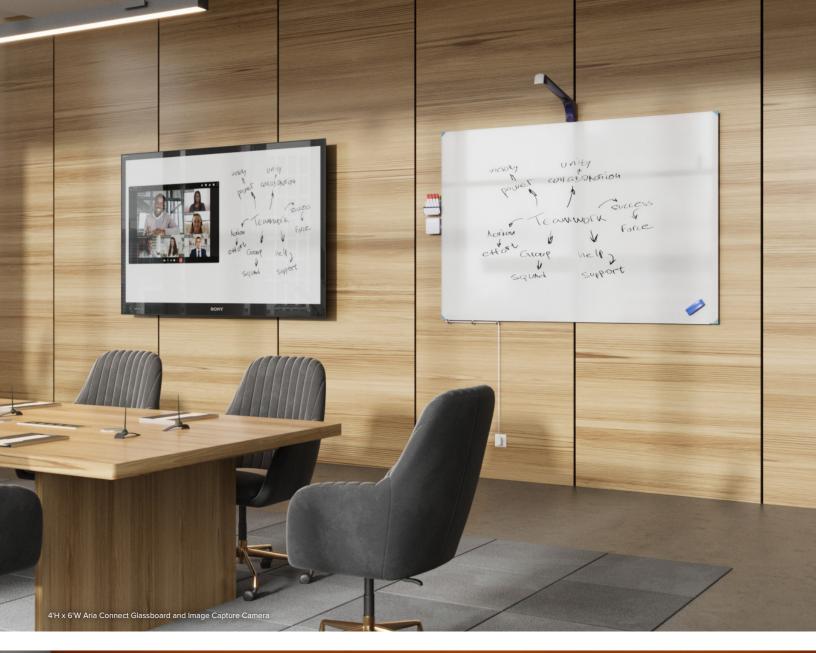

## Real Collaboration, Real Time

Glassboards and Whiteboards are an excellent tool for collaboration, however hybrid meetings can make for a challenging experience. With Aria Connect, collaboration no longer requires everyone to be in the same room. Our whiteboard image capture camera paired with Aria Glassboard provides a real time view of information being shared whether you are in the room or remote.

### Collaborate

The glassboard camera focuses, brightens, and saves all written content. Share written content to anyone with internet access.