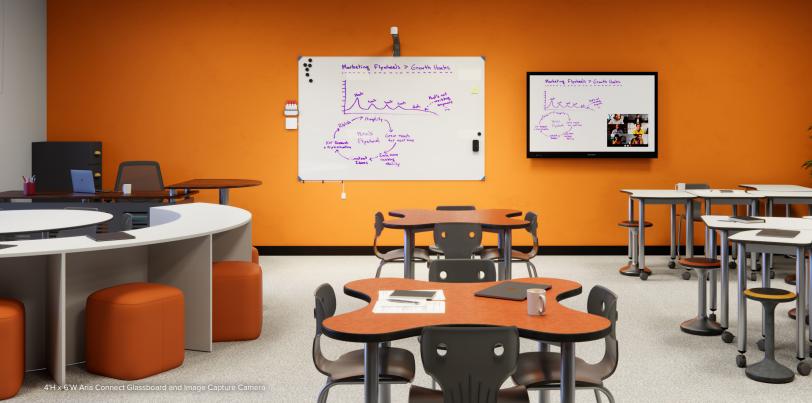

## Real Collaboration, Real Time

Glassboards and Whiteboards are an excellent tool for collaboration, however hybrid meetings can make for a challenging experience. With Aria Connect, collaboration no longer requires everyone to be in the same room. Our whiteboard image capture camera paired with Aria Glassboard provides a real time view of information being shared whether you are in the room or remote.

### Collaborate

The glassboard camera focuses, brightens, and saves all written content. Share written content to anyone with internet access.