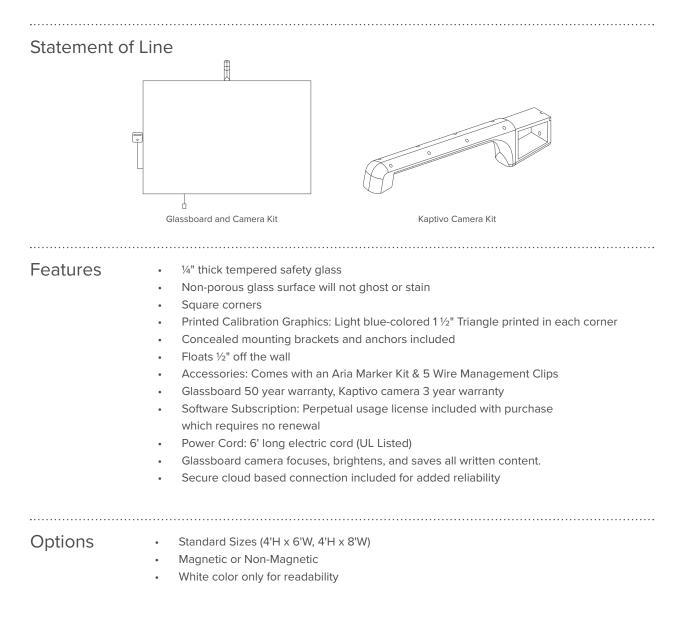

#### Functional

Offered in two different sizes:  $4'H \times 6'W$ and  $4'H \times 8'W$ . Can be purchased with a non-magnetic or magnetic glass writing surface.

### Aesthetic

Constructed with  $\frac{1}{4}$ " thick tempered low-iron glass, it floats just  $\frac{1}{2}$ " off the wall when installed.