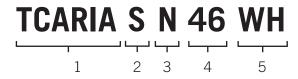

#### **HOW TO ORDER**

- 1. Product (Aria Connect)
- 2. Corners (Square)
- 3. Non-Magnetic (N)
- 4. Size (4' x 6')
- 5. Color (White)