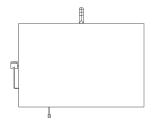

## WHAT'S IN THE BOX

- Aria Glassboard with callibration markings
- Kaptivo Camera with a perpetual subscription
- Hanging hardware and template included for easy installation
- Wire management system
- 4 magnetic markers and eraser
- 4 rare earth magnets on magnetic boards

## **PRODUCT DETAILS**

- Tempered ¼" glass floats ½" off the wall
- 100% recyclable and made from recycled glass and sand
- Lower steel support bar doubles as magnetic marker storage
- Level 2<sup>®</sup> Aria Glassboard
- Carries a 50 Year glassboard warranty / 3 Year Kaptivo camera warranty