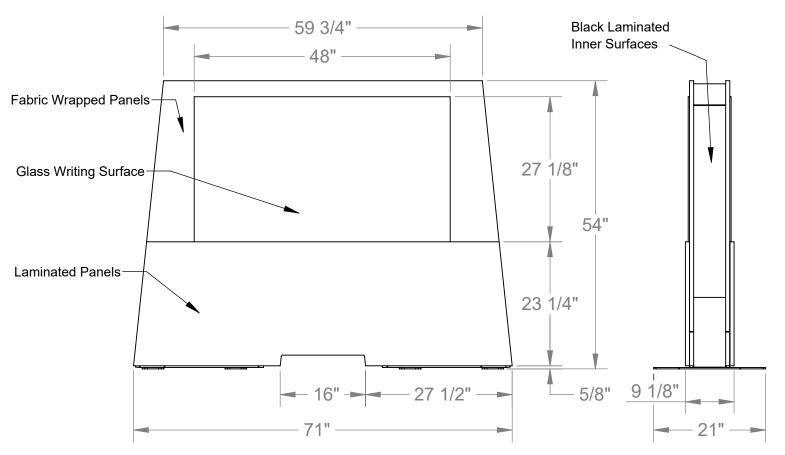

## Materials:

- Board Surface: 1/4" thick, tempered low iron glass, both sides.
- Frame: Laminated and fabric wrapped.
- Feet: Steel with matte black powder coated finish.