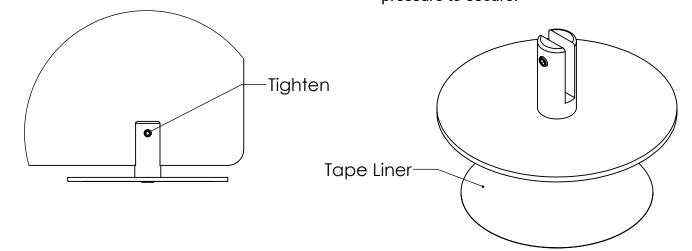

Step 3: Lay the Acrylic Panel onto a clean flat surface. Slide the feet unto the lower edge of the acrylic panel.

ghert. 0

**Step 4:** Attach the feet to the acrylic panel by Step 5: For a secure mechanical attachment tightening the screw on the front of the bracket, remove the lining from the tape on the bottom of the foot. Apply unit to table top surface with pressure to secure.