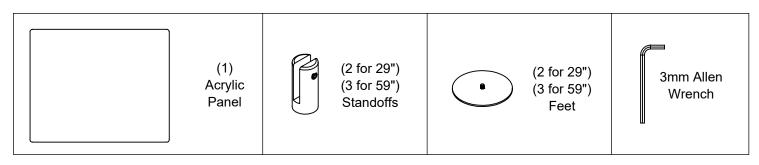

## **Desktop Protective Screen / DPSXXXX-F Freestanding Unit**

Installation Instructions

wrench provided.

**Step 1:** Remove and unpack the Arylic Panel, Feet, and Hardware.

Step 2: Screw the panel brackets on to the feet.