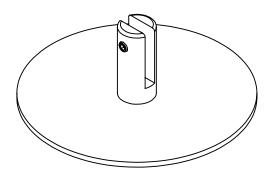

Step 3: Lay the Acrylic Panel onto a clean flat surface. Slide the feet unto the lower edge of the acrylic panel.

ghert. 0

**Step 4:** Attach the feet to the acrylic panel by Step 5: For a secure mechanical attachment tightening the screw on the front of the bracket, remove the lining from the tape on the bottom of the foot. Apply unit to table top surface with pressure to secure.