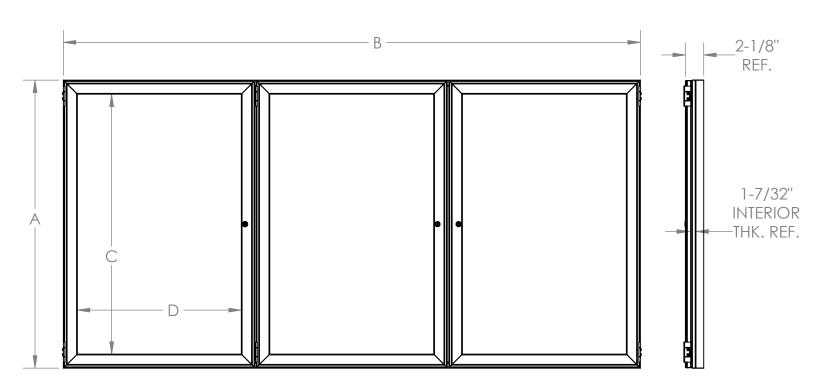

## Series PW3, PN3, & PWC3

Three Door Wood Enclosed Bulletin, Letter, Tack, & White Boards

Walnut framing shall be stained first and then clear-coated. Oak framing shall be clearcoated only. Door shall be 1/8" acrylic. Door to be equippped with nickel hinges and built-in lock with keys. The back panel of the case shall be fitted with optional vinyl, cork, tackboard, Porcelain, or changeable letterpanels for interior use. Available Sizes:

| ITEM #                     | Α    | В       | С       | D       |
|----------------------------|------|---------|---------|---------|
| PW33672, PN33672, PWC33672 | 36"  | 72-1/8" | 32-1/2" | 68-5/8" |
| PW34872, PN34872, PWC34872 | 48'' | 72-1/8" | 44-1/2" | 68-5/8" |
| PW34896, PN34896, PWC34896 | 48'' | 96-1/8" | 44-1/2" | 92-5/8" |