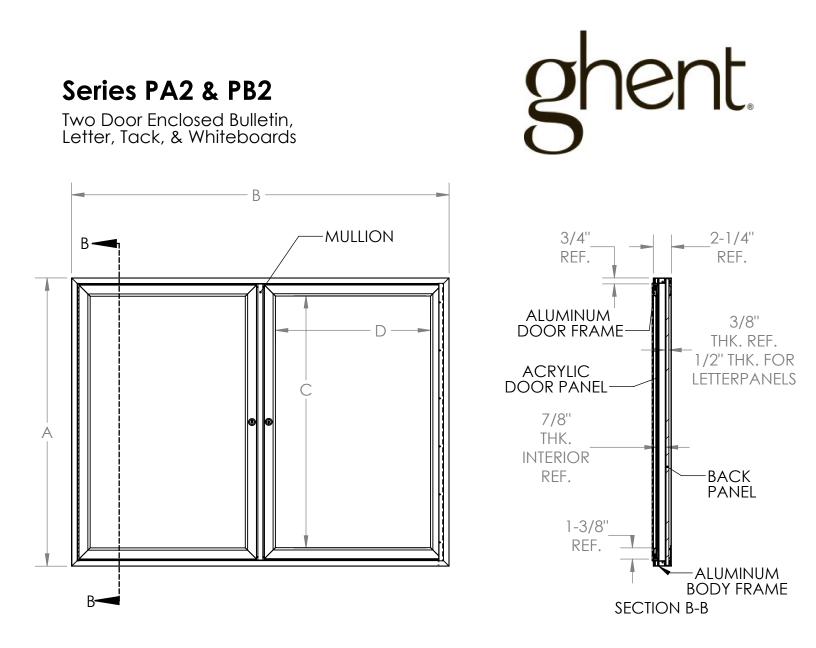

### **Specifications**

All exposed metal is to be satin (PA) or bronze (PB) andonized extruded aluminum. Body frame and doors are constructed with mitered corners. Doors have 1/8" thick acrylic panes, continous hinges and tumble locks with keys. Door frames are self supporting and do not depend on the acrylic panes for strength. The interior panel of the unit can be one of the following: fabric, cork tackboard, porcelain, or felt changeable letter panels (for interior use), or vinyl changeable letter panels (for exterior use). Panels for exterior units have foil backing and silicone caulking.

Sizes available:

| ITEM #           | А       | В       | С        | D        |
|------------------|---------|---------|----------|----------|
| PA23648, PB23648 | 36"     | 47-1/8" | 31-7/16" | 19-7/16" |
| PA23660, PB23660 | 36"     | 59-1/4" | 31-7/16" | 25-7/16" |
| PA24860, PB24860 | 47-1/8" | 59-1/4" | 42-9/16" | 25-7/16" |