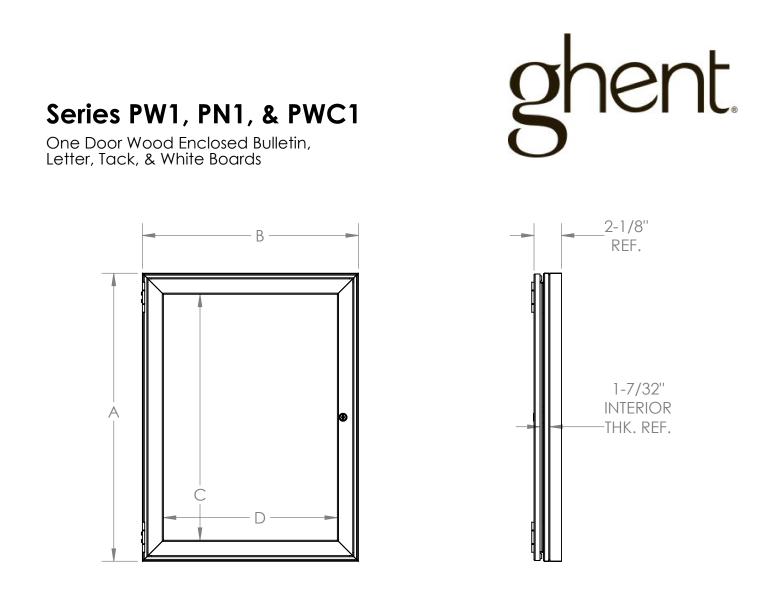

Walnut framing shall be stained first and then clear-coated. Oak framing shall be clearcoated only. Door shall be 1/8" acrylic. Door to be equippped with nickel hinges and built-in lock with keys. The back panel of the case shall be fitted with optional vinyl, cork, tackboard, Porcelain, or changeable letterpanels for interior use. Available Sizes:

| ITEM #                     | А   | В   | С       | D       |
|----------------------------|-----|-----|---------|---------|
| PW12418, PN12418, PWC12418 | 24" | 18" | 20-1/2" | 14-1/2" |
| PW13624, PN13624, PWC13624 | 36" | 24" | 32-1/2" | 20-1/2" |
| PW13630, PN13630, PWC13630 | 36" | 30" | 32-1/2" | 26-1/2" |
| PW13636, PN13636, PWC13636 | 36" | 36" | 32-1/2" | 32-1/2" |