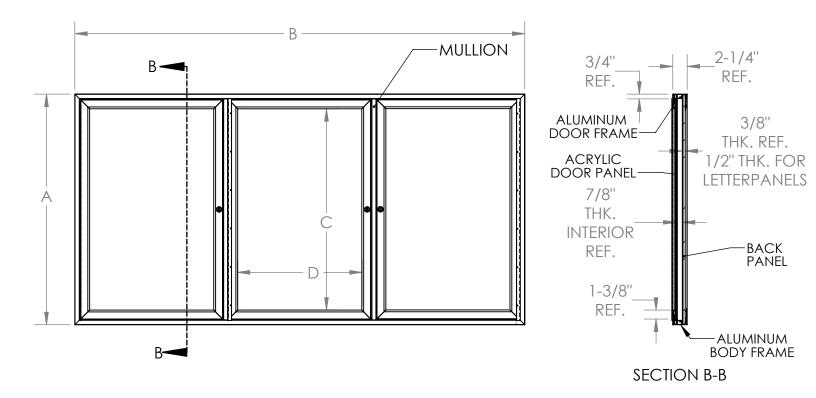

## Series PA3 & PB3

Three Door Enclosed Bulletin, Letter, Tack, & Whiteboards

#### **Specifications**

All exposed metal is to be satin (PA) or bronze (PB) andonized extruded aluminum. Body frame and doors are constructed with mitered corners. Doors have 1/8" thick acrylic panes, continous hinges and tumble locks with keys. Door frames are self supporting and do not depend on the acrylic panes for strength. The interior panel of the unit can be one of the following: fabric, cork tackboard, porcelain, or felt changeable letter panels (for interior use), or vinyl changeable letter panels (for exterior use). Panels for exterior units have foil backing and silicone caulking.

Sizes available:

| ITEM #           | А       | В       | С        | D        |
|------------------|---------|---------|----------|----------|
| PA33672, PB33672 | 36"     | 70-1/4" | 31-7/16" | 19-7/16" |
| PA34872, PB34872 | 47-1/8" | 70-1/4" | 42-9/16" | 19-7/16" |
| PA34896, PB34896 | 47-1/8" | 96"     | 42-9/16" | 26-3/16" |