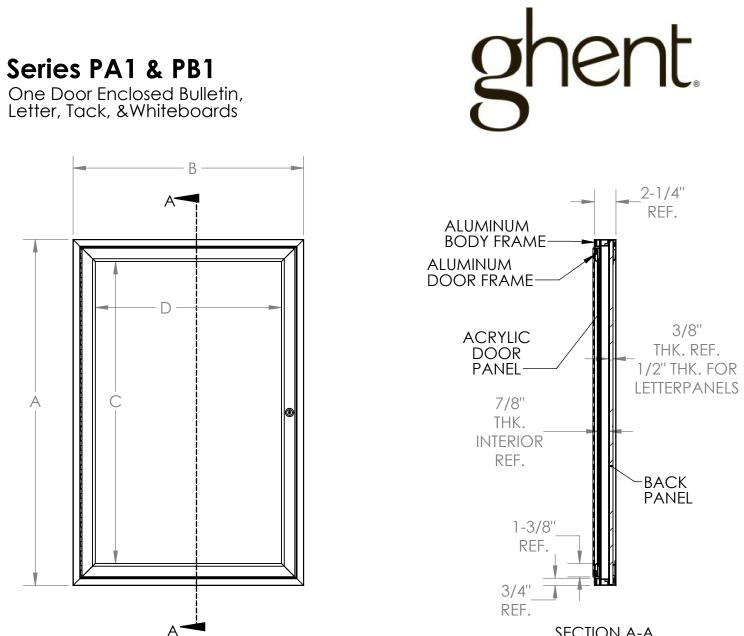

### **Specifications**

All exposed metal is to be satin (PA) or bronze (PB) andonized extruded aluminum. Body frame and doors are constructed with mitered corners. Doors have 1/8" thick acrylic panes, continous hinges and tumble locks with keys. Door frames are self supporting and do not depend on the acrylic panes for strength. The interior panel of the unit can be one of the following: fabric, cork tackboard, porcelain, or felt changeable letter panels (for interior use), or vinyl changeable letter panels (for exterior use). Panels for exterior units have foil backing and silicone caulking.

Sizes available:

| ITEM #           | А   | В    | С        | D        |
|------------------|-----|------|----------|----------|
| PA12418, PB12418 | 24" | 18"  | 19-7/16" | 13-7/16" |
| PA13624, PB13624 | 36" | 24"  | 31-7/16" | 19-7/16" |
| PA13630, PB13630 | 36" | 30'' | 31-7/16" | 25-7/16" |
| PA13636, PB13636 | 36" | 36"  | 31-7/16" | 31-7/16" |