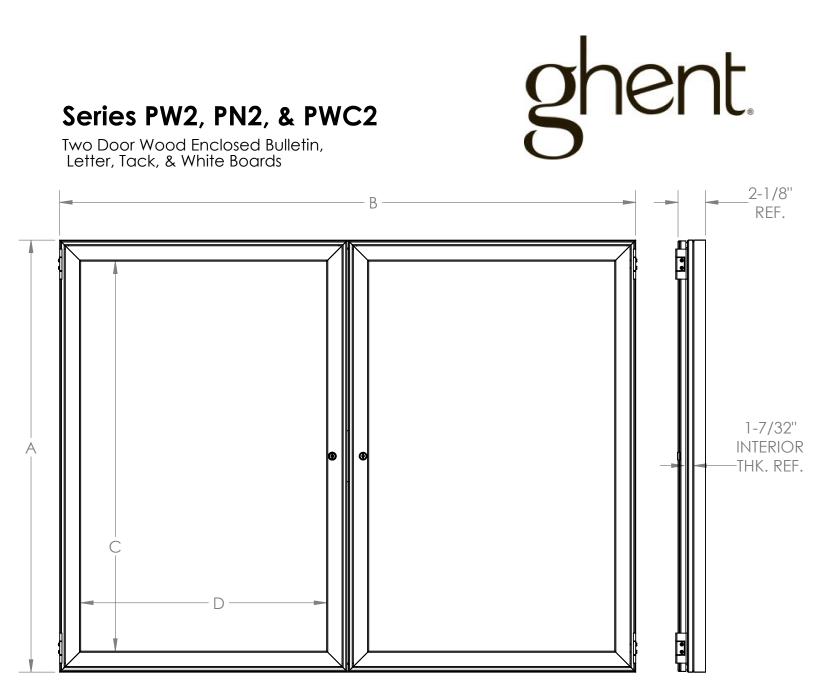

Walnut framing shall be stained first and then clear-coated. Oak framing shall be clearcoated only. Door shall be 1/8" acrylic. Door to be equippped with nickel hinges and built-in lock with keys. The back panel of the case shall be fitted with optional vinyl, cork, tackboard, Porcelain, or changeable letterpanels for interior use. Available Sizes:

| ITEM #                     | А    | В    | С       | D       |
|----------------------------|------|------|---------|---------|
| PW23648, PN23648, PWC23648 | 36"  | 48'' | 32-1/2" | 20-1/2" |
| PW23660, PN23660, PWC23660 | 36"  | 60'' | 32-1/2" | 26-1/2" |
| PW24860, PN24860, PWC24860 | 48'' | 60'' | 44-1/2" | 26-1/2" |