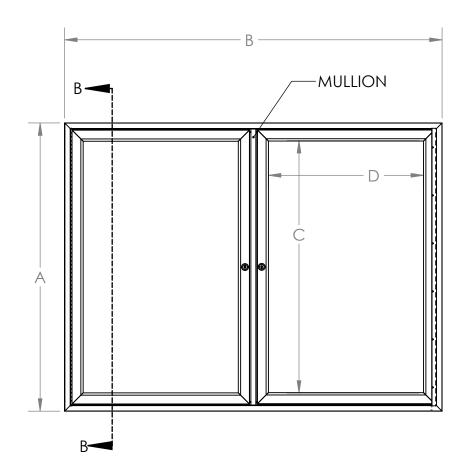

# **Specifications**

All exposed metal is to be satin (PA) or bronze (PB) andonized extruded aluminum. Body frame and doors are constructed with mitered corners. Doors have 1/8" thick acrylic panes, continous hinges and tumble locks with keys. Door frames are self supporting and do not depend on the acrylic panes for strength. The interior panel of the unit can be one of the following: fabric, cork tackboard, porcelain, or felt changeable letter panels (for interior use), or vinyl changeable letter panels (for exterior use). Panels for exterior units have foil backing and silicone caulking.

Sizes available:

| ITEM #           | Α       | В       | С        | D        |
|------------------|---------|---------|----------|----------|
| PA23648, PB23648 | 36"     | 47-1/8" | 31-7/16" | 19-7/16" |
| PA23660, PB23660 | 36"     | 59-1/4" | 31-7/16" | 25-7/16" |
| PA24860, PB24860 | 47-1/8" | 59-1/4" | 42-9/16" | 25-7/16" |