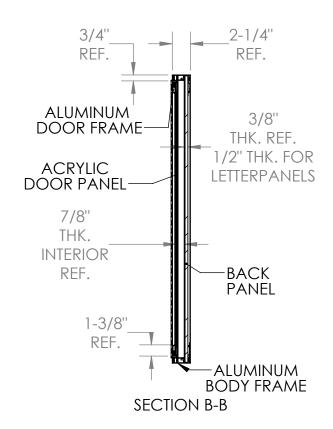

# **Specifications**

All exposed metal is to be satin (PA) or bronze (PB) andonized extruded aluminum. Body frame and doors are constructed with mitered corners. Doors have 1/8" thick acrylic panes, continous hinges and tumble locks with keys. Door frames are self supporting and do not depend on the acrylic panes for strength. The interior panel of the unit can be one of the following: fabric, cork tackboard, porcelain, or felt changeable letter panels (for interior use), or vinyl changeable letter panels (for exterior use). Panels for exterior units have foil backing and silicone caulking.