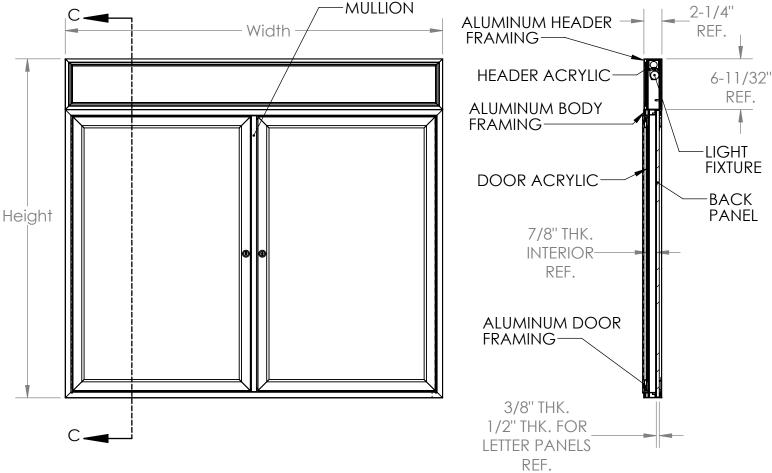

# Series PAKL & PABL

Directories & Enclosed Bulletin Boards With Lighted Modular Headers

### **Specifications**

All exposed metal is to be satin (PA) or bronze (PB) andonized extruded aluminum. Body frame and doors are constructed with mitered corners. Doors have 1/8" thick acrylic panes, continous hinges and tumble locks with keys. Door frames are self supporting and do not depend on the acrylic panes for strength. The interior panel of the unit can be one of the following: fabric, cork tackboard, porcelain, or felt changeable letter panels (for interior use), or vinyl changeable letter panels (for exterior use). Panels for exterior units have foil backing and silicone caulking. Exterior units are water resistant, NOT waterproof. Headers come with light fixture(s) mounted, but not wired. Light(s) are to be wired by a <u>qualified electrician.</u>

### Sizes Available:

1-door units: 36" H x 24" W, 36" H x 30" W, and 36" H x 36" W. 2-door units: 36" H x 47-1/8" W, 36" H x 59-1/5" W, and 47-1/8" H x 59-1/4" W. 3-door units: 36" H x 70-1/4" W, 47-1/8" H x 70-1/4" W, 47-1/8" H x 96" W.

#### Interior Dimensions:

Overall width minus 1-3/8" x overall height minus 7-23/32".