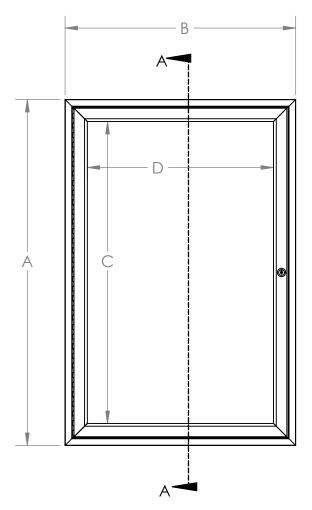

# Specifications

All exposed metal is to be satin (PA) or bronze (PB) andonized extruded aluminum. Body frame and doors are constructed with mitered corners. Doors have 1/8" thick acrylic panes, continous hinges and tumble locks with keys. Door frames are self supporting and do not depend on the acrylic panes for strength. The interior panel of the unit can be one of the following: fabric, cork tackboard, porcelain, or felt changeable letter panels (for interior use), or vinyl changeable letter panels (for exterior use). Panels for exterior units have foil backing and silicone caulking.

Sizes available:

| ITEM #           | Α   | В   | С        | D        |
|------------------|-----|-----|----------|----------|
| PA12418, PB12418 | 24" | 18" | 19-7/16" | 13-7/16" |
| PA13624, PB13624 | 36" | 24" | 31-7/16" | 19-7/16" |
| PA13630, PB13630 | 36" | 30" | 31-7/16" | 25-7/16" |
| PA13636, PB13636 | 36" | 36" | 31-7/16" | 31-7/16" |