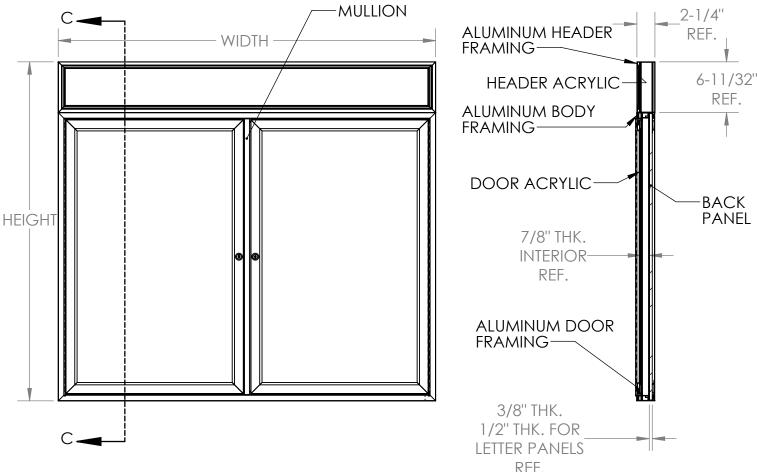

# **Series PAK & PAB**

Directories & Enclosed Bulletin Boards With Modular Headers

# Specifications

All exposed metal is to be satin (PA) or bronze (PB) andonized extruded aluminum. Body frame and doors are constructed with mitered corners. Doors have 1/8" thick acrylic panes, continous hinges and tumble locks with keys. Door frames are self supporting and do not depend on the acrylic panes for strength. The interior panel of the unit can be one of the following: fabric, cork tackboard, porcelain, or felt changeable letter panels (for interior use), or vinyl changeable letter panels (for exterior use). Panels for exterior units have foil backing and silicone caulking. Exterior units are water resistant, NOT waterproof.

### Sizes Available:

1-door units: 36" H x 24" W, 36" H x 30" W, and 36" H x 36" W.

2-door units: 36" H x 47-1/8" W, 36" H x 59-1/5" W, and 47-1/8" H x 59-1/4" W.

3-door units: 36" H x 70-1/4" W, 47-1/8" H x 70-1/4" W, 47-1/8" H x 96" W.

### Interior Dimensions:

Overall width minus 1-3/8" x overall height minus 7-23/32".