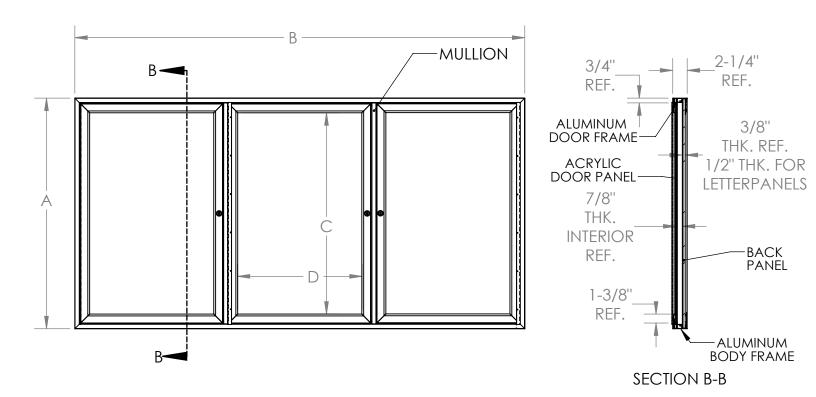

# Series PA3 & PB3

Three Door Enclosed Bulletin, Letter, Tack, & Whiteboards

# Specifications

All exposed metal is to be satin (PA) or bronze (PB) andonized extruded aluminum. Body frame and doors are constructed with mitered corners. Doors have 1/8" thick acrylic panes, continous hinges and tumble locks with keys. Door frames are self supporting and do not depend on the acrylic panes for strength. The interior panel of the unit can be one of the following: fabric, cork tackboard, porcelain, or felt changeable letter panels (for interior use), or vinyl changeable letter panels (for exterior use). Panels for exterior units have foil backing and silicone caulking.

Sizes available:

| ITEM #           | Α       | В       | С        | D        |
|------------------|---------|---------|----------|----------|
| PA33672, PB33672 | 36"     | 70-1/4" | 31-7/16" | 19-7/16" |
| PA34872, PB34872 | 47-1/8" | 70-1/4" | 42-9/16" | 19-7/16" |
| PA34896, PB34896 | 47-1/8" | 96"     | 42-9/16" | 26-3/16" |