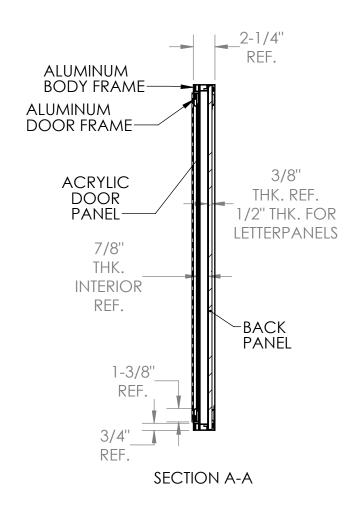

# Specifications

All exposed metal is to be satin (PA) or bronze (PB) andonized extruded aluminum. Body frame and doors are constructed with mitered corners. Doors have 1/8" thick acrylic panes, continous hinges and tumble locks with keys. Door frames are self supporting and do not depend on the acrylic panes for strength. The interior panel of the unit can be one of the following: fabric, cork tackboard, porcelain, or felt changeable letter panels (for interior use), or vinyl changeable letter panels (for exterior use). Panels for exterior units have foil backing and silicone caulking.