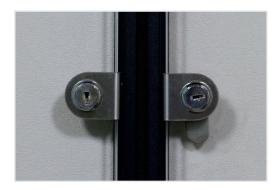

### **Features**

- 1/4" thick tempered safety glass
- Self-healing PremaTak Vinyl fabrics
- Available in Chocolate Cork surface
- Locking door
- 10-year warranty
- · Can be mounted to open either to the left or right