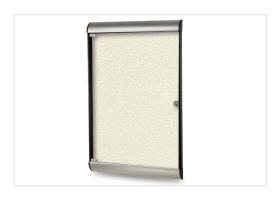

### Minimal Structure, Maximum Style

Silhouette provides an upscale appearance for a wall-mounted, enclosed bulletin board with a sleek, contemporary look that maximizes the viewing and display area. Modular design creates perfect viewing angles and allows units to be mounted side-by-side.

### Aesthetics

Convex-shaped top and bottom with low-profile frame create a clean, modern style – available in vinyl and cork options with two frame colors.

### **Full View**

Unframed glass door and minimal sides reveal up to nine 8.5" x 11" pieces of paper without any obstructions.

### Durable

Aluminum extrusions and locking tempered safety glass door ensure the security of messages.