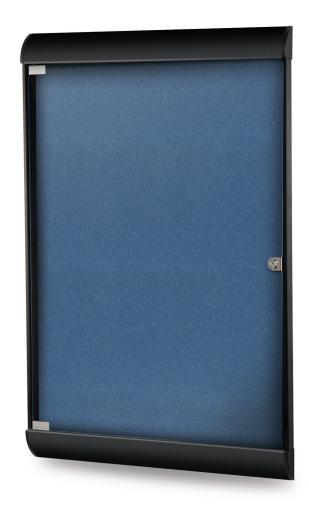

### Minimal Structure, Maximum Style

Silhouette provides an upscale appearance for a wall-mounted, enclosed bulletin board with a sleek, contemporary look that maximizes the viewing and display area. Modular design creates perfect viewing angles and allows units to be mounted side-by-side.

### Configurable

With no designated top or bottom, the hinged door can open either to the left or right, depending on needs.

### Aesthetics

Convex-shaped top and bottom with low-profile frame create a clean, modern style – available in vinyl and cork options with two frame colors.

### **Full View**

Unframed glass door and minimal sides reveal up to nine 8.5" x 11" pieces of paper without any obstructions.

### Durable

Aluminum extrusions and locking tempered safety glass door ensure the security of messages.