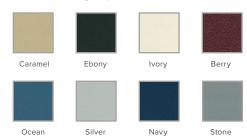

th low-profile frame create a clean, modern style – available in vinyl and cork options with two frame colors.



### **Full View**

Unframed glass door and minimal sides reveal up to nine 8.5" x 11" pieces of paper without any obstructions.



### Durable

Aluminum extrusions and locking tempered safety glass door ensure the security of messages.

## Silhouette

# Statement of Line





### **Features**

- 1/4" thick tempered safety glass
- Self-healing PremaTak Vinyl fabrics
- Available in Chocolate Cork surface
- Locking door
- 10-year warranty
- · Can be mounted to open either to the left or right

.....

### **Options**

- Customer's own fabric available
- Available size: 42" H x 28" W x 17/8" D
- Display size: 36" H x 26 1/2" W

#### Frame Options:





#### PremaTak Vinyl Options:



### Cork Options:



Chocolate