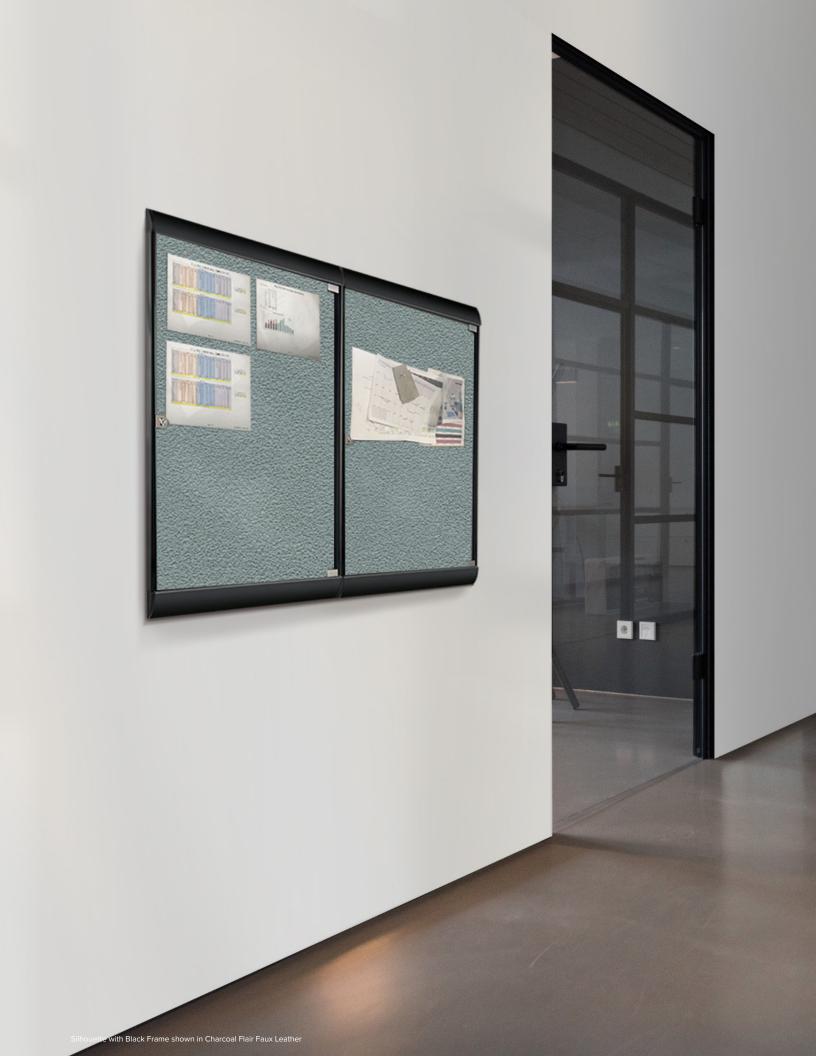

### Minimal Structure, Maximum Style

Silhouette provides an upscale appearance for a wall-mounted, enclosed bulletin board with a sleek, contemporary look that maximizes the viewing and display area. Modular design creates perfect viewing angles and allows units to be mounted side-by-side.

### Configurable

With no designated top or bottom, the hinged door can open either to the left or right, depending on needs.

### Aesthetics

Convex-shaped top and bottom with low-profile frame create a clean, modern style – available in vinyl and cork options with two frame colors.