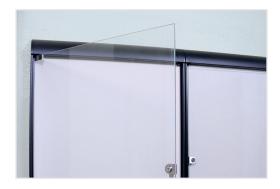

### **Full View**

Unframed glass door and minimal sides reveal up to nine 8.5" x 11" pieces of paper without any obstructions.

### Durable

Aluminum extrusions and locking tempered safety glass door ensure the security of messages.