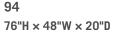

93 76"H × 24"W × 20"D (pictured in SKU 93LFHBSNBGW: Harbor backing fabric, Satin

Natural frame finish with Beigewood base/cornice color)

(pictured in SKU 94LFBSSBLK: Blue Steel backing fabric, Satin Natural frame finish with Black base/cornice color)

## 1 Choose Your Style & Size

| Item No. | Size ( $H \times W \times D$ ) | Base Height | Lighted/Unlighted | Weight – Ibs | List Price |
|----------|--------------------------------|-------------|-------------------|--------------|------------|
| 91       | 76" × 24" × 20"                | 6"          | Lighted           | 224          | \$ 8,913   |
| 92       | 76" × 48" × 20"                | 6"          | Lighted           | 319          | \$ 12,294  |
| 93       | 76" × 24" × 20"                | 12"         | Lighted           | 224          | \$ 8,913   |
| 94       | 76" × 48" × 20"                | 12"         | Lighted           | 319          | \$ 12,294  |