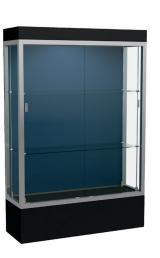

93 76"H × 24"W × 20"D (pictured in SKU 93LFHBSNBGW: Harbor backing fabric, Satin

Natural frame finish with Beigewood base/cornice color)

(pictured in SKU 94LFBSSBLK: Blue Steel backing fabric, Satin Natural frame finish with Black base/cornice color)

## 1 Choose Your Style & Size

| Item No. | Size ( $H \times W \times D$ ) | Base Height | Lighted/Unlighted | Weight – Ibs | List Price |
|----------|--------------------------------|-------------|-------------------|--------------|------------|
| 91       | 76" × 24" × 20"                | 6"          | Lighted           | 224          | \$ 8,913   |
| 92       | 76" × 48" × 20"                | 6"          | Lighted           | 319          | \$ 12,294  |
| 93       | 76" × 24" × 20"                | 12"         | Lighted           | 224          | \$ 8,913   |
| 94       | 76" × 48" × 20"                | 12"         | Lighted           | 319          | \$ 12,294  |