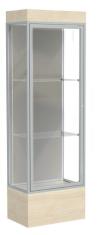

### WHAT COMES WITH YOUR CASE:

• All cases include LED lighting, 2 full-length shelves, and built-in locks

- 1. Product (Edge with 6"H Base)
- 2. Case Back Fabric (Chocolate)
- 3. Frame Finish (Satin Natural)
- 4. Base/Cornice Color (Planked Urban Oak)