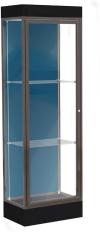

# **EDGE SERIES**

At the intersection of sophistication and functionality, 3/8" tempered glass shelves float in mid-air with minimal hardware to block your view. With unique adjustable tension suspension support shelving and LED lighting, Edge provides a contemporary viewing window. Satin Natural or Dark Bronze aluminum framing secures the sliding glass doors and incorporates a built-in lock. The case is available with a 6" high or 12" high base and is finished with a 4" high lighted cornice.

# **SERIES OPTIONS:**

 $76"H \times 24"W \times 20"D$ 

(pictured in SKU 91LFBSBZBLK: Blue Steel backing fabric, Dark Bronze frame finish with Black base/cornice color)

92 76"H × 48"W × 20"D

(pictured in SKU 92LFSLSWHT: Slate backing fabric, Satin Natural frame finish with Frosty White base/cornice color)