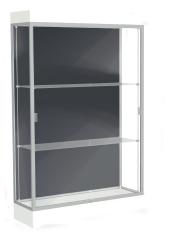

93 76"H × 24"W × 20"D (pictured in SKU 93LFHBSNBGW: Harbor backing fabric, Satin

Natural frame finish with Beigewood base/cornice color)

(pictured in SKU 94LFBSSBLK: Blue Steel backing fabric, Satin Natural frame finish with Black base/cornice color)