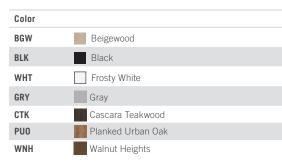

| Fabric |            |
|--------|------------|
| LFBS   | Blue Steel |
| LFCO   | Chocolate  |
| LFHB   | Harbor     |
| LFSL   | Slate      |
| LFWH   | White      |

## 3 Choose Your Frame Finish

| Finish |               |
|--------|---------------|
| BZ     | Dark Bronze   |
| SN     | Satin Natural |

# 4 Choose Your Base/Cornice Color