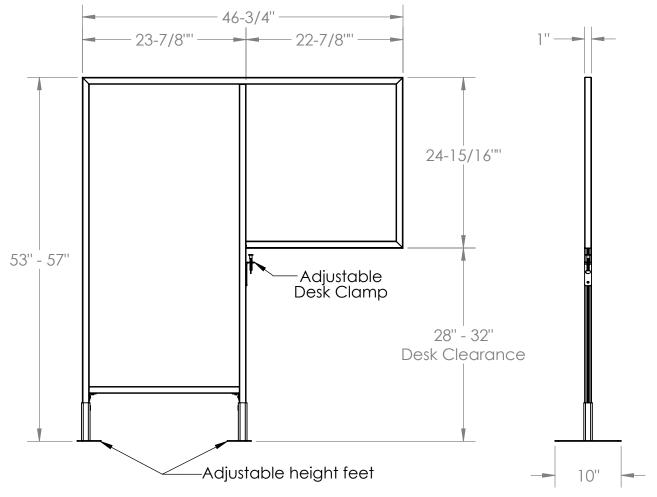

**Desk to Floor Partition / DFPX-5747-XX** 

Product Specifications

## Features:

- Height adjustable feet to accommodate desks between 28"-32" tall.
- Adjustable desk clamp to secure partition without marring the desktop.
- Clear thermoplastic conforms to 2020 International Building Code section 2606.4 for combustibility classification CC2, smoke density <75, and self ignition temperature >650°F
- Fluted polycarbonate is rated class A per ASTM E84
- Hygienic porcelain tested per EN-ISO 22196:2011 (antibacterial activity, 99% reduction) and ISO 21702:2019 (antiviral activity, 99.9% reduction).
- Warranty: 1 Year