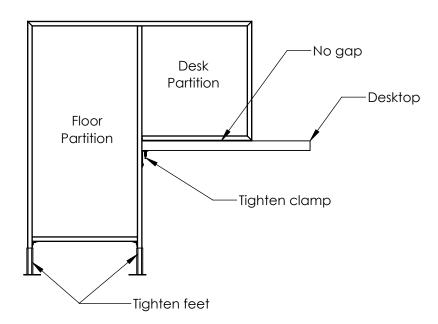

Step 3: Pre-assemble screw and tee nut onto foot as shown, slide foot onto frame and hand tighten.

**Step 4:** Position the Desk to Floor Partition on the desk or table at the desired location. Tighten screws and adjust feet as necessary for a level and secure installation.

Step 5: Recycle all packing materials in accordance with local regulations.