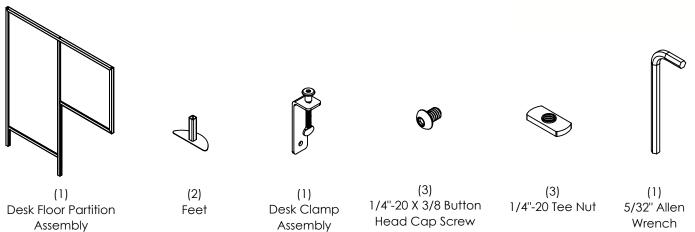

## **Desk to Floor Partition / DFPX-5747-XX**Instruction Sheet

instruction Sheet

Step 1: Remove and unpack carton contents.

Step 2: Attach Desk Clamp Bracket:

- Lay Desk Floor Partition assembly on a padded surface.
- Insert Clamp assembly with hardware as shown.