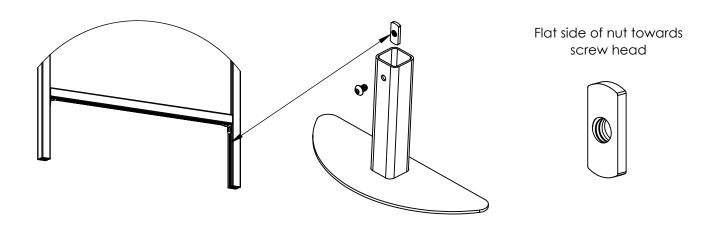

Step 3: Pre-assemble screw and tee nut onto foot as shown, slide foot onto frame and hand tighten.

**Step 4:** Position the Desk to Floor Partition on the desk or table at the desired location. Tighten screws and adjust feet as necessary for a level and secure installation.