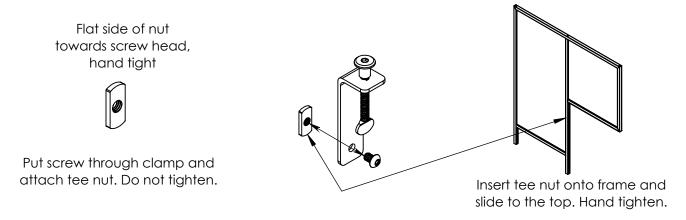

## **Desk to Floor Partition / DFPX-5747-XX**Instruction Sheet

instruction Sheet

Step 1: Remove and unpack carton contents.

Step 2: Attach Desk Clamp Bracket:

- Lay Desk Floor Partition assembly on a padded surface.
- Insert Clamp assembly with hardware as shown.