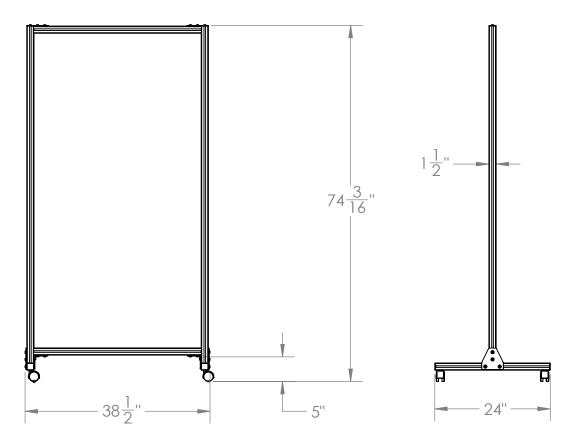

## Clear Glass Mobile / CMD7438-X

**Product Specifications** 

## Notes:

- Ships partially assembled, customer to attach feet and casters.
- Net Unit Weight: 41 lbs. (Acrylic), 51 lbs. (Glass)