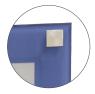

## **Details**

- Size: 12" × 16" | 18" × 24" | 24" × 30"
  2' × 2' | 2' × 3', horizontal or vertical.
- Finish: A" thick tempered glass with a rigid
  A" thick VividCore insert.
- Design: 1" radius or square corners for strength and safety.
- Mounting: Satin aluminum standoff hangers create ½" spacing between the wall and the board, so graphics slide in and out easily.

Round Corner

Square Corner

Channel Detail