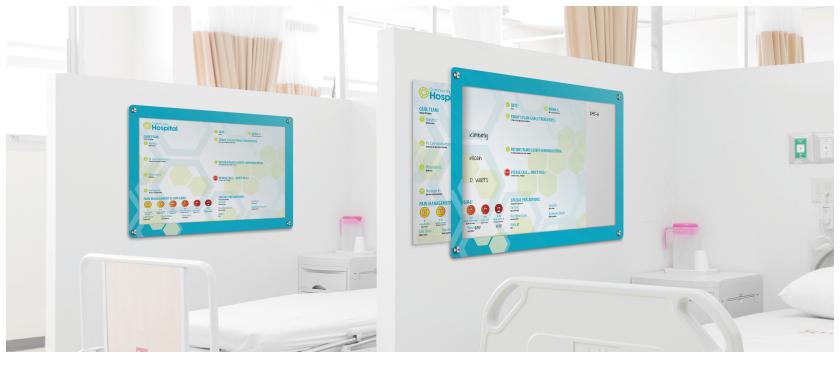

# **Changeable Glassboards**

VividBoard's Close Mount Changeable Glassboards marry the permanence of a traditional graphic dry erase board with the flexibility and ease of use demanded by today's complex healthcare environment. Changeable Glassboards allow you to showcase different care plans or multiple languages with a removable insert that is easily replaced if branding or initiatives change.

### **Features**

- Replaceable, removable inserts easily slide out from behind the glass writing surface.
- Innovative channel holds insert firmly against the glass giving the illusion of permanent graphics.
- Writing surface withstands high-use, resists ghosting, and carries a lifetime warranty.
- Customize both the glass border and the insert to meet the needs of your facility.