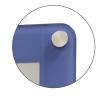

## **Details**

- Size: 12" × 16" | 18" × 24" | 24" × 30"
  2' × 2' | 2' × 3', horizontal or vertical.
- Finish: A" thick tempered glass with a rigid
  A" thick VividCore insert.
- Design: 1" radius or square corners for strength and safety.
- Mounting: Satin aluminum standoff hangers create ½" spacing between the wall and the board, so graphics slide in and out easily.

Round Corner

Square Corner

Channel Detail