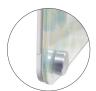

## **Details**

- Size: 12" × 16" | 18" × 24" | 24" × 30"
  2' × 2' | 2' × 3', horizontal or vertical.
- Finish: A" thick tempered glass with a rigid
  A" thick VividCore insert.
- Design: 1" radius or square corners for strength and safety.
- Mounting: Satin aluminum standoff hangers create ½" spacing between the wall and the board, so graphics slide in and out easily.

### **Features**

- Replaceable, removable inserts easily slide out from behind the glass writing surface.
- Innovative channel holds insert firmly against the glass giving the illusion of permanent graphics.
- Writing surface withstands high-use, resists ghosting, and carries a lifetime warranty.
- Customize both the glass border and the insert to meet the needs of your facility.

Round Corner

Square Corner

Channel Detail