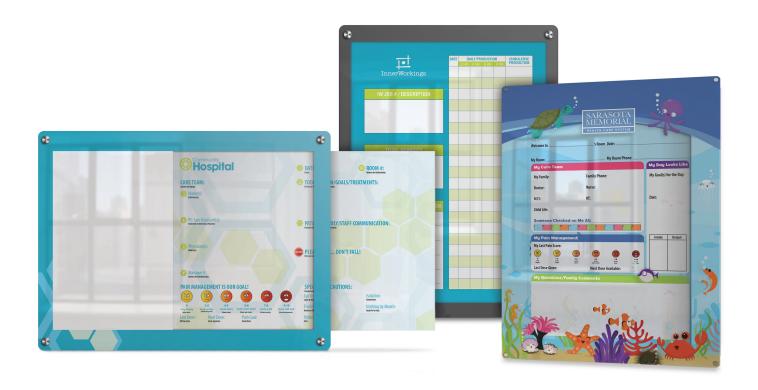

# **Changeable Glassboards**

VividBoard's Close Mount Changeable Glassboards marry the permanence of a traditional graphic dry erase board with the flexibility and ease of use demanded by today's complex healthcare environment. Changeable Glassboards allow you to showcase different care plans or multiple languages with a removable insert that is easily replaced if branding or initiatives change.

### **Features**

- Replaceable, removable inserts easily slide out from behind the glass writing surface.
- Innovative channel holds insert firmly against the glass giving the illusion of permanent graphics.
- Writing surface withstands high-use, resists ghosting, and carries a lifetime warranty.
- Customize both the glass border and the insert to meet the needs of your facility.