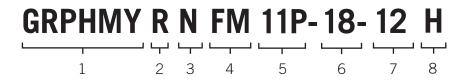

#### **HOW TO ORDER**

- 1. Product (Graphics Slide Changeable)
- 2. Corners (Radius)
- 3. Non-Magnetic (N)
- 4. Mounting (Flush Mount)
- 5. Design (Patient Room Graphic)
- 6. Size (18"H x 24"W)
- 7. Insert (Double-Sided)
- 8. Orientation (Horizontal)