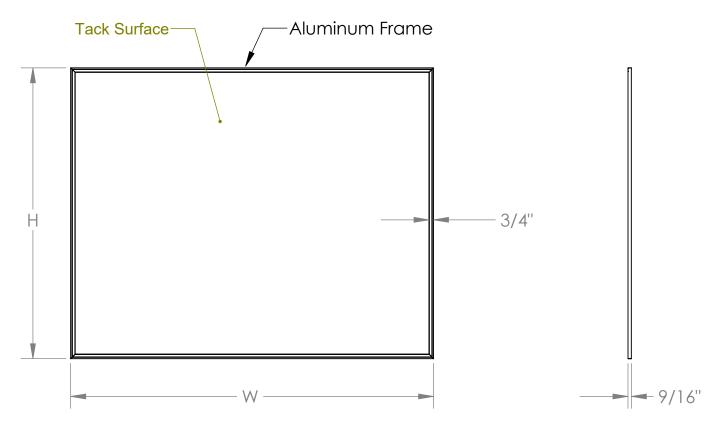

### Materials:

- Framing: Satin anodized aluminum extrusion.
- Tack Surface: 1/16" Thick 90% recycled rubber and 10% virgin EPDM, 100% re-grind laminated to 3/8" thick fiberboard with an aluminum plated polyester film backing.

### Features:

- Ghent "L" hangers are included
- Aluminum frame is permanently attached to the tack surface.
- Tack surface available in 3 standard colors.
- Board is gauranteed for 10 years.
- Made in the USA.

#### Notes:

- Wall mounted fasteners are not included.
- For indoor use only

| Part | Number | Н         | W          |
|------|--------|-----------|------------|
| ATF  | R35-XX | 36-7/16"  | 60-15/32"  |
| ATF  | R44-XX | 48-15/32" | 48-15/32"  |
| ATF  | R45-XX | 48-15/32" | 60-15/32"  |
| ATF  | R46-XX | 48-15/32" | 72-1/2"    |
| ATF  | R47-XX | 48-15/32" | 87-29/32"  |
| ATF  | R48-XX | 48-15/32" | 96-17/32"  |
| ATR  | 410-XX | 48-15/32" | 120-19/32" |
| ATR  | 412-XX | 48-15/32" | 144-19/32" |