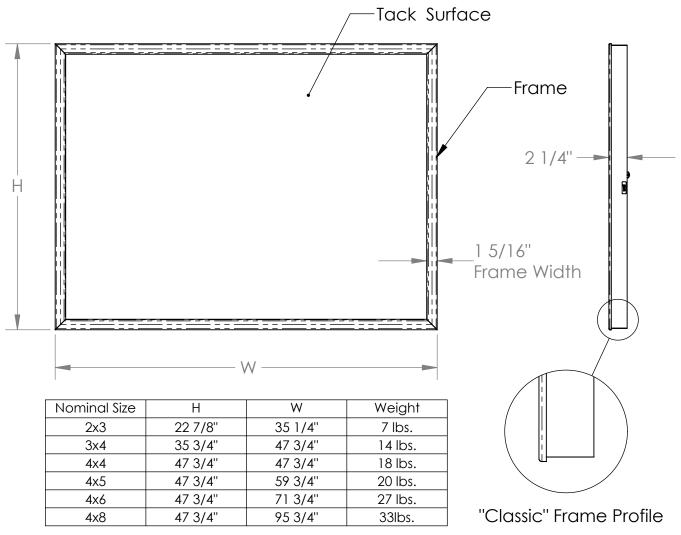

## IMC (Bulletin Board) Series

Impression Classic
Premium Wood Framed Bulletin Boards

### Materials:

Framing: Beech

• Tack surface: Guilford of Maine fabric (beige, gray, blue, taupe, teal, red, or black), fine grain natural or chocolate cork laminated to 3/8" thick fiberboard.

Fabric thickness is 1/32".

#### Features:

- Available in four frame finishes cherry, espresso, maple, or walnut
- Board hangers are included.

### Notes:

- Board is guaranteed 10 years.
- Wall mounting fasteners are not included.
- For indoor use only.