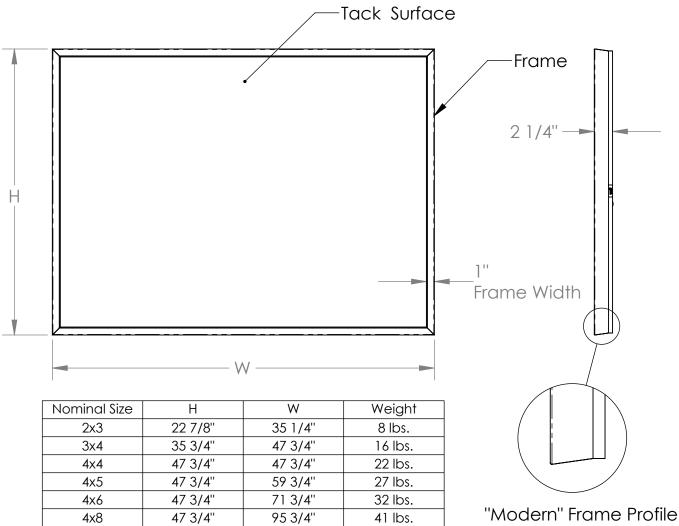

# IMM (Bulletin Board) Series

Impression Modern Premium Wood Framed Bulletin Boards

### Materials:

Framing: Beech

Tack surface: Guilford of Maine fabric (beige, gray, blue, taupe, teal,red, or black), fine grain natural or chocolate cork laminated to 3/8" thick fiberboard.

Fabric thickness is 1/32".

### Features:

- Available in four frame finishes cherry, espresso, maple, or walnut
- Board hangers are included.

### Notes:

- Board is guaranteed 10 years.
- Wall mounting fasteners are not included.
- For indoor use only.