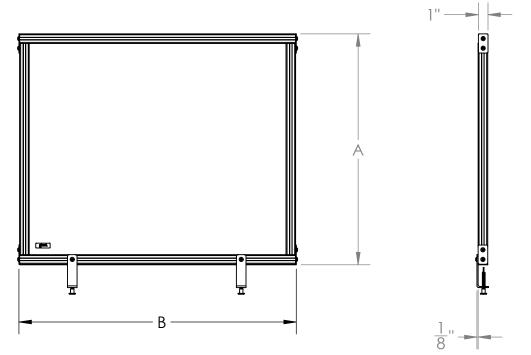

## Notes:

• Ships assembled, customer only to attach clamp brackets, wrench provided.

| Part Number | Panel Material | Panel Finish | А   | В    | Weight    |
|-------------|----------------|--------------|-----|------|-----------|
| DPSC2429-A  | Acrylic        | Clear        | 24" | 29"  | 9 lbs.    |
| DPSC2459-A  | Acrylic        | Clear        | 24" | 59'' | 14 lbs.   |
| DPSF2429-A  | Acrylic        | Frosted      | 24" | 29"  | 9 lbs.    |
| DPSF2459-A  | Acrylic        | Frosted      | 24" | 59'' | 14 lbs.   |
| DPSC2429-GA | Glass          | Clear        | 24" | 29"  | 11.5 lbs. |
| DPSC2459-GA | Glass          | Clear        | 24" | 59'' | 22 lbs.   |