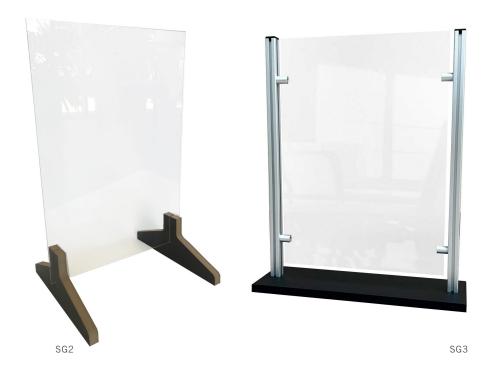

## **Features**

- Available in 4 sizes and 2 styles
- 1/8" thick plastic panel is easy to clean and disinfect
- Bases are made of 3/4" MDF material
- 1 year warranty
- Made in the USA

## **Options**

| ITEM #   | DIMENSIONS         |
|----------|--------------------|
| SG2      | 23"H x 15"W x 12"D |
| SG2-2430 | 24"H x 30"W x 12"D |
| SG3      | 24"H x 19"W x 6"D  |
| SG3-2430 | 24"H x 35"W x 6"D  |