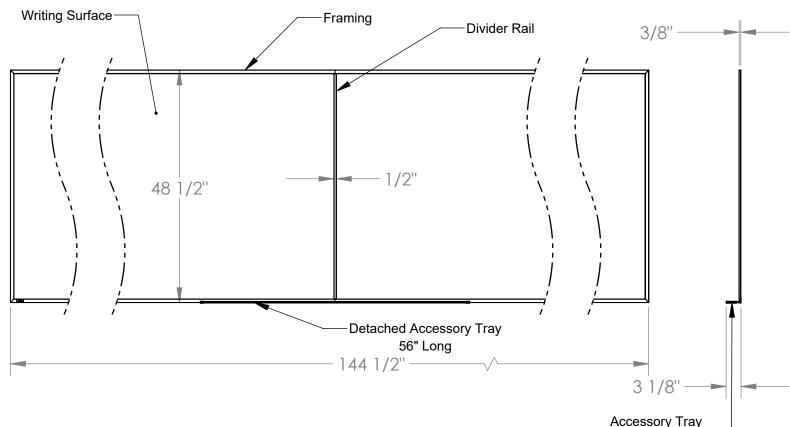

## 2 Piece 4'x12' Porcelain Whiteboard / ghent

**Product Specifications** 

- Framing and Detached Accessory Tray: Satin anodized aluminum extrusion
- Divider Rail: White power coated aluminum extrusion
- Writing Surface: White porcelain coated 28 gauge steel laminated to 1/4" thick tempered hardboard, with an aluminum plated polyester film backing.
- Detached Accessory Tray End Caps: Gray thermoplastic.